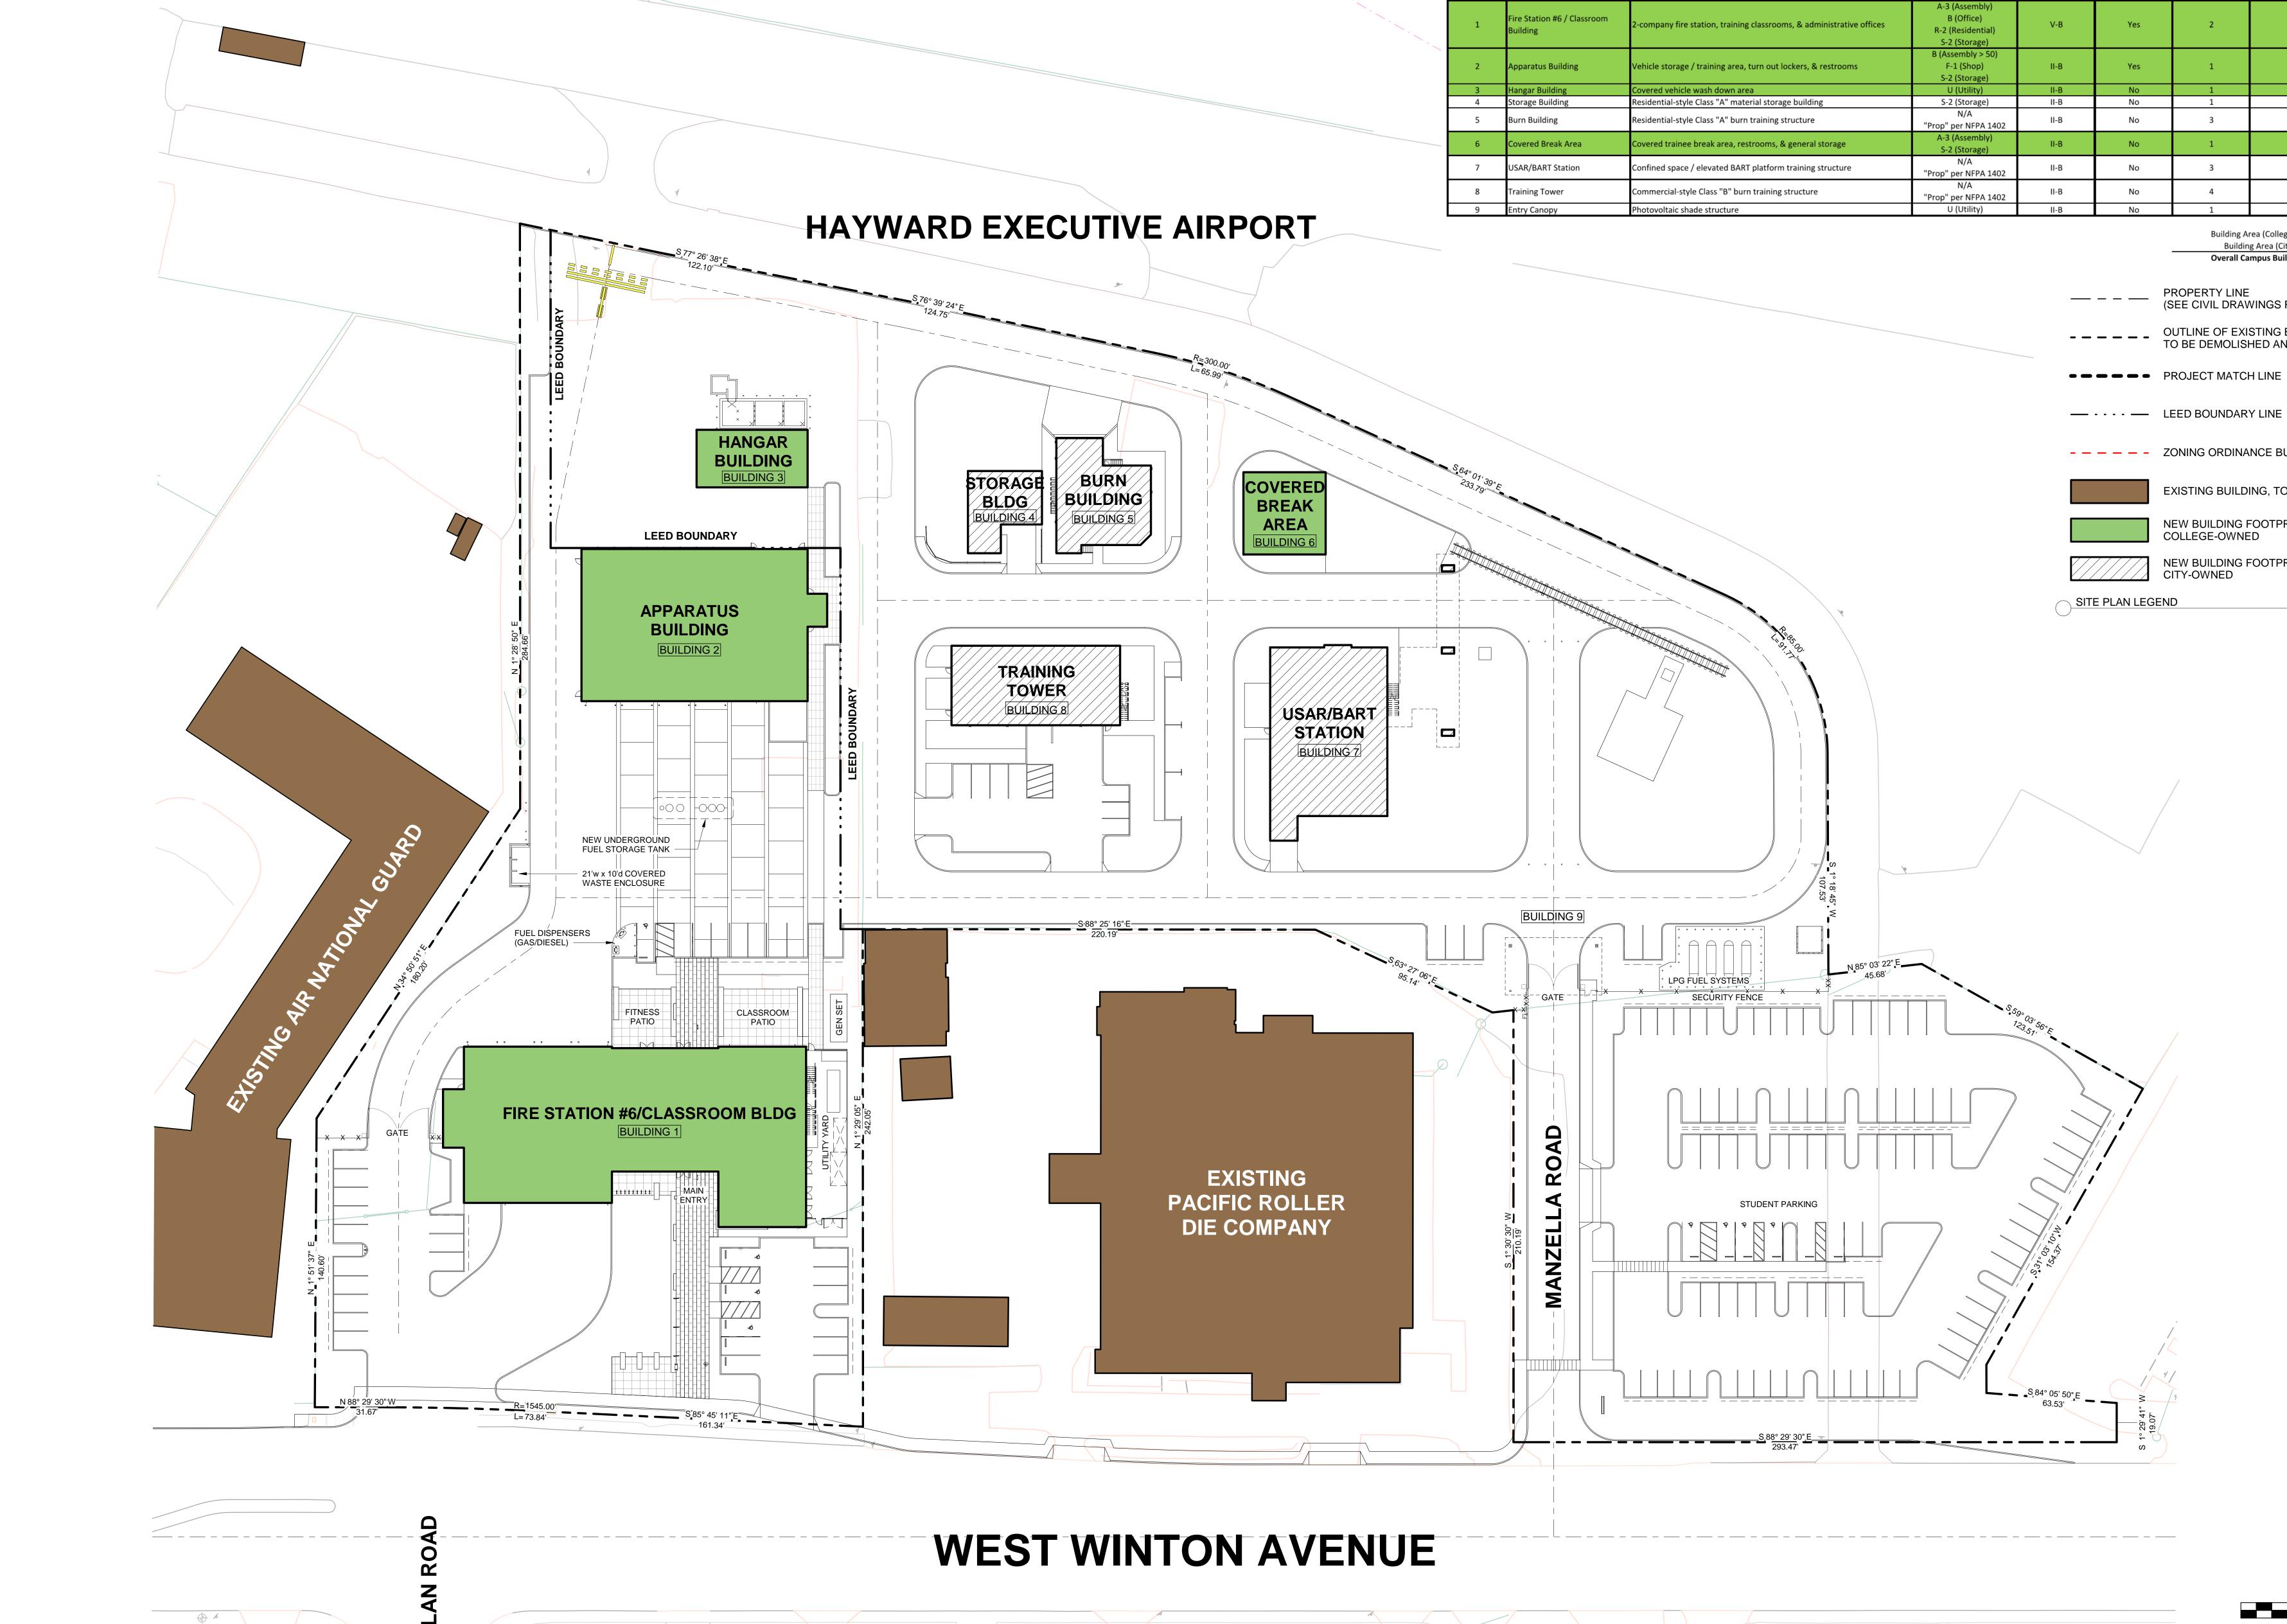

## **Building Information**

| 1   Fire Station #6 / Classroom<br>Building   2-company fire station, training classrooms, & administrative offices   A-3 (Asset<br>B (Office)     2   Apparatus Building   2-company fire station, training classrooms, & administrative offices   B (Assemble)     2   Apparatus Building   Vehicle storage / training area, turn out lockers, & restrooms   B (Assemble)     3   Hangar Building   Covered vehicle wash down area   U (Util<br>4     4   Storage Building   Residential-style Class "A" material storage building   S-2 (Sto<br>S-2 (Sto<br>S- | A-3 (Assembly)<br>B (Office)                                                                                                                                                                                                                                                                                                                                        | Y) V-B   ial) V-B   ial) V-B   50) II-B   50) II-B   1402 II-B   1402 II-B   1402 II-B   1402 II-B   1402 II-B   1402 II-B                                 | Provided | No. of Stories | Building Footprint<br>Area | Total Building Area |
|-------------------------------------------------------------------------------------------------------------------------------------------------------------------------------------------------------------------------------------------------------------------------------------------------------------------------------------------------------------------------------------------------------------------------------------------------------------------------------------------------------------------------------------------------------------------------------------------------------------------------------------------------------------------------------------------------------------------------------------------------------------------------------------------------------------------------------------------------------------------------------------------------------------------------------------------------------------------------------------------------------------------------------------------------------------------------------------------------------------------------------------------------------------------------------------------------------------------------------------------------------------------------------------------------------------------------------------------------------------------------------------------------------------------------------------------------------------------------------------------------------------------------------------------------------------------------------------------------------------------------------------------------------------------------------------------------------------------------------------------------------------------------------------------------------------------------------------------------------------------------------------------------------------------------------------------------------------------------------------------------------------------------------------------------------------------------------------------------------------------------------------------------------------------------------------------|---------------------------------------------------------------------------------------------------------------------------------------------------------------------------------------------------------------------------------------------------------------------------------------------------------------------------------------------------------------------|------------------------------------------------------------------------------------------------------------------------------------------------------------|----------|----------------|----------------------------|---------------------|
| 1   Building   2-company fire station, training classrooms, & administrative offices   R-2 (Reside S-2 (Stores))     2   Apparatus Building   Vehicle storage / training area, turn out lockers, & restrooms   B (Assemble S-2 (Stores))     2   Apparatus Building   Vehicle storage / training area, turn out lockers, & restrooms   F-1 (Sheret)     3   Hangar Building   Covered vehicle wash down area   U (Utiles)     4   Storage Building   Residential-style Class "A" material storage building   S-2 (Stores)     5   Burn Building   Residential-style Class "A" burn training structure   N//     6   Covered Break Area   Covered trainee break area, restrooms, & general storage   A-3 (Assection)     7   USAB/BART Station   Confined space (elevated BART platform training structure)   N//                                                                                                                                                                                                                                                                                                                                                                                                                                                                                                                                                                                                                                                                                                                                                                                                                                                                                                                                                                                                                                                                                                                                                                                                                                                                                                                                                                          | fflicesR-2 (Residential)<br>S-2 (Storage)B (Assembly > 50)<br>F-1 (Shop)S-2 (Storage)U (Utility)S-2 (Storage)N/A"Prop" per NFPA 1402A-3 (Assembly)<br>S-2 (Storage)S-2 (Storage)N/A"Prop" per NFPA 1402N/A"Prop" per NFPA 1402                                          | V-B   50) II-B   50) II-B   9) II-B   9) II-B   1402 II-B   1402 II-B   1402 II-B   1402 II-B   1402 II-B                                                  |          |                |                            |                     |
| 2   Apparatus Building   Vehicle storage / training area, turn out lockers, & restrooms   B (Assembly F-1 (Ships))     3   Hangar Building   Covered vehicle wash down area   U (Util S-2 (Storage Building))     4   Storage Building   Residential-style Class "A" material storage building   S-2 (Storage Building)     5   Burn Building   Residential-style Class "A" burn training structure   N//     6   Covered Break Area   Covered trainee break area, restrooms, & general storage   A-3 (Assertion)     7   USAB/BART Station   Confined space / elevated BART platform training structure   N//                                                                                                                                                                                                                                                                                                                                                                                                                                                                                                                                                                                                                                                                                                                                                                                                                                                                                                                                                                                                                                                                                                                                                                                                                                                                                                                                                                                                                                                                                                                                                                            | B (Assembly > 50)       F-1 (Shop)       S-2 (Storage)       U (Utility)       S-2 (Storage)       N/A       "Prop" per NFPA 1402       A-3 (Assembly)       S-2 (Storage)       N/A       "Prop" per NFPA 1402       N/A       "Prop" per NFPA 1402 | 50)   II-B     II-B   II-B     II-B   II-B     1402   II-B     1402   II-B     1402   II-B     1402   II-B     II-B   II-B     II-B   II-B     II-B   II-B | Yes      | 2              | 12,598 SF                  | 20,643 SF           |
| 3   Hangar Building   Covered vehicle wash down area   U (Utile     4   Storage Building   Residential-style Class "A" material storage building   S-2 (Storage Building     5   Burn Building   Residential-style Class "A" burn training structure   N///<br>"Prop" per N     6   Covered Break Area   Covered trainee break area, restrooms, & general storage   A-3 (Assection S-2 (Storage S-2 (Stora                                                                                                                                                                                                                                                                                                                                              | U (Utility)S-2 (Storage)N/A"Prop" per NFPA 1402A-3 (Assembly)S-2 (Storage)N/A"Prop" per NFPA 1402N/A"Prop" per NFPA 1402N/A"Prop" per NFPA 1402N/A"Prop" per NFPA 1402                                                                                                                                                                                              | II-B   1402 II-B   y) II-B   1402 II-B   1402 II-B   1402 II-B                                                                                             | Yes      | 1              | 8,268 SF                   | 8,268 SF            |
| 5   Burn Building   Residential-style Class "A" burn training structure   N///     6   Covered Break Area   Covered trainee break area, restrooms, & general storage   A-3 (Asset S-2 (Stores))     7   USAB/BABT Station   Confined space / elevated BABT platform training structure   N//                                                                                                                                                                                                                                                                                                                                                                                                                                                                                                                                                                                                                                                                                                                                                                                                                                                                                                                                                                                                                                                                                                                                                                                                                                                                                                                                                                                                                                                                                                                                                                                                                                                                                                                                                                                                                                                                                              | N/A<br>"Prop" per NFPA 1402<br>A-3 (Assembly)<br>S-2 (Storage)<br>N/A<br>"Prop" per NFPA 1402<br>N/A<br>"Prop" per NFPA 1402                                                                                                                                                                                                                                        | 1402 II-B   y) II-B   1402 II-B   1402 II-B                                                                                                                | No       | 1              | 1,512 SF                   | : 1,512 SF          |
| 5 Burn Building Residential-style Class "A" burn training structure "Prop" per N   6 Covered Break Area Covered trainee break area, restrooms, & general storage A-3 (Asset S-2 (Stores))   7 LISAR/BART Station Confined space / elevated BART platform training structure N/A                                                                                                                                                                                                                                                                                                                                                                                                                                                                                                                                                                                                                                                                                                                                                                                                                                                                                                                                                                                                                                                                                                                                                                                                                                                                                                                                                                                                                                                                                                                                                                                                                                                                                                                                                                                                                                                                                                           | "Prop" per NFPA 1402A-3 (Assembly)S-2 (Storage)N/A"Prop" per NFPA 1402N/A"Prop" per NFPA 1402                                                                                                                                                                                                                                                                       | 1402<br>y) II-B<br>1402 II-B<br>1402 II-B                                                                                                                  | No       | 1              | 1,160 SF                   | = 1,160 SF          |
| 6 Covered Break Area Covered trainee break area, restrooms, & general storage S-2 (Sto   7 USAB/BABT Station Confined space / elevated BABT platform training structure N/A                                                                                                                                                                                                                                                                                                                                                                                                                                                                                                                                                                                                                                                                                                                                                                                                                                                                                                                                                                                                                                                                                                                                                                                                                                                                                                                                                                                                                                                                                                                                                                                                                                                                                                                                                                                                                                                                                                                                                                                                               | S-2 (Storage)N/A"Prop" per NFPA 1402N/A"Prop" per NFPA 1402                                                                                                                                                                                                                                                                                                         | II-B<br>II-B<br>II-B<br>II-B<br>II-B                                                                                                                       | No       | 3              | 2,117 SF                   | 4,710 SF            |
| 7 IISAR/BART Station Confined space / elevated BART platform training structure                                                                                                                                                                                                                                                                                                                                                                                                                                                                                                                                                                                                                                                                                                                                                                                                                                                                                                                                                                                                                                                                                                                                                                                                                                                                                                                                                                                                                                                                                                                                                                                                                                                                                                                                                                                                                                                                                                                                                                                                                                                                                                           | "Prop" per NFPA 1402<br>N/A<br>"Prop" per NFPA 1402                                                                                                                                                                                                                                                                                                                 | 1402 II-B                                                                                                                                                  | No       | 1              | 1,600 SF                   | : 1,600 SF          |
| "Prop" per N                                                                                                                                                                                                                                                                                                                                                                                                                                                                                                                                                                                                                                                                                                                                                                                                                                                                                                                                                                                                                                                                                                                                                                                                                                                                                                                                                                                                                                                                                                                                                                                                                                                                                                                                                                                                                                                                                                                                                                                                                                                                                                                                                                              | "Prop" per NFPA 1402                                                                                                                                                                                                                                                                                                                                                | 1402                                                                                                                                                       | No       | 3              | 4,719 SF                   | : 13,715 SF         |
| 8 Training Tower Commercial-style Class "B" hurn training structure                                                                                                                                                                                                                                                                                                                                                                                                                                                                                                                                                                                                                                                                                                                                                                                                                                                                                                                                                                                                                                                                                                                                                                                                                                                                                                                                                                                                                                                                                                                                                                                                                                                                                                                                                                                                                                                                                                                                                                                                                                                                                                                       | U (Utility)                                                                                                                                                                                                                                                                                                                                                         | II-B                                                                                                                                                       | No       | 4              | 3,640 SF                   | = 11,897 SF         |
| 9 Entry Canopy Photovoltaic shade structure U (Uti                                                                                                                                                                                                                                                                                                                                                                                                                                                                                                                                                                                                                                                                                                                                                                                                                                                                                                                                                                                                                                                                                                                                                                                                                                                                                                                                                                                                                                                                                                                                                                                                                                                                                                                                                                                                                                                                                                                                                                                                                                                                                                                                        |                                                                                                                                                                                                                                                                                                                                                                     |                                                                                                                                                            | No       | 1              | 1,333 SF                   | 1,333 SF            |

PROPERTY LINE (SEE CIVIL DRAWINGS FOR LIMITS OF WORK) OUTLINE OF EXISTING BUILDING, TO BE DEMOLISHED AND REMOVED

- - - - ZONING ORDINANCE BUILDING SETBACK LINE

EXISTING BUILDING, TO REMAIN

NEW BUILDING FOOTPRINT COLLEGE-OWNED

NEW BUILDING FOOTPRINT CITY-OWNED

## **Overall Campus Site Plan** HAYWARD FIRE STATION #6 & FIRE **TRAINING CENTER**