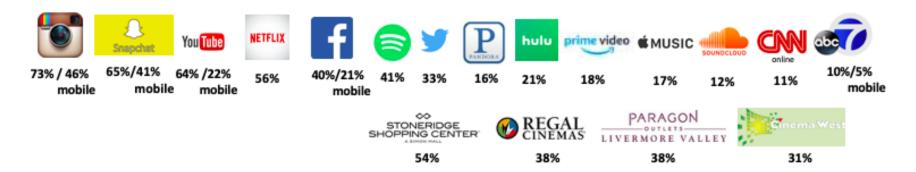

#### MARKETING CAMPAIGN **SUMMARY**

General Enrollment & Brand Awareness

| SUMMER  |
|---------|
| FALL    |
| SPRING  |
| 2019-20 |

| TACTIC ADVERTISING                     | SUMMER<br>PLACEMENT DATES                     | FALL<br>PLACEMENT DATES                             | SPRING<br>PLACEMENT DATES | AD SAMPLES |
|----------------------------------------|-----------------------------------------------|-----------------------------------------------------|---------------------------|------------|
| Cinema West (Livermore)                | 5/19-6/22                                     | 6/30-7/31                                           | TBD                       | JCPenney   |
| Comcast Cable Television               |                                               | 6/23-7/26                                           | TBD                       | ocienney   |
| CSUEastBay                             | 5/1-6/14                                      |                                                     | TBD                       | TREAT      |
| Facebook/Instagram                     | 5/10-6/21                                     | 6/25-8/5                                            | TBD                       |            |
| Google/Youtube                         | 5/13-6/17                                     | 6/25-8/10                                           | TBD                       |            |
| India Currents                         |                                               | 6/22-7/16                                           | TBD                       | - Silitate |
| ккіq                                   | 5/3-5/18                                      | 6/21-7/31                                           | TBD                       |            |
| La Raza 93.3                           |                                               | 7/3-7/18                                            | TBD                       |            |
| Livermore Independent                  |                                               | 6/27-7/31                                           | TBD                       |            |
| Geo-Fence/SMART Mailer                 |                                               | 7/1-8/21                                            | TBD                       |            |
| OTT Streaming TV                       |                                               | 6/20-7/31                                           | TBD                       |            |
| Pleasanton Weekly                      |                                               | 6/27-7/31                                           | TBD                       |            |
| Regal Hacienda (Dublin)                | 5/19-6/22                                     | 6/30-7/31                                           | TBD                       |            |
| San Francisco State Newspaper          | 5/1-6/14                                      |                                                     | TBD                       |            |
| SJSU Newspaper                         | 5/1-6/14                                      | 6/22-8/16                                           | TBD                       |            |
| Snapchat                               | 5/21-6/13                                     | 6/24-7/16                                           | TBD                       |            |
| Spotify                                | 5/15-6/21                                     | 7/1-8/10                                            | TBD                       |            |
| Stoneridge Mall                        |                                               | 7/10-8/31                                           | TBD                       | il la      |
| Tracy Press                            |                                               | 6/27-7/31                                           | TBD                       |            |
| Tracy Theaters -<br>Cinemark Movies 14 | 5/19-6/22                                     | 6/30-7/31                                           | TBD                       |            |
| Wheels Buses                           |                                               | 6/30-8/20                                           | TBD                       |            |
| Pre, Post Semester Push                |                                               |                                                     |                           |            |
|                                        | Fast Pass 3/19, 4/6<br>Summer 5/11. 5/21, 6/8 | Fall 6/24<br>Waitlist 6/20, 6/30<br>App Not Reg 7/1 |                           |            |