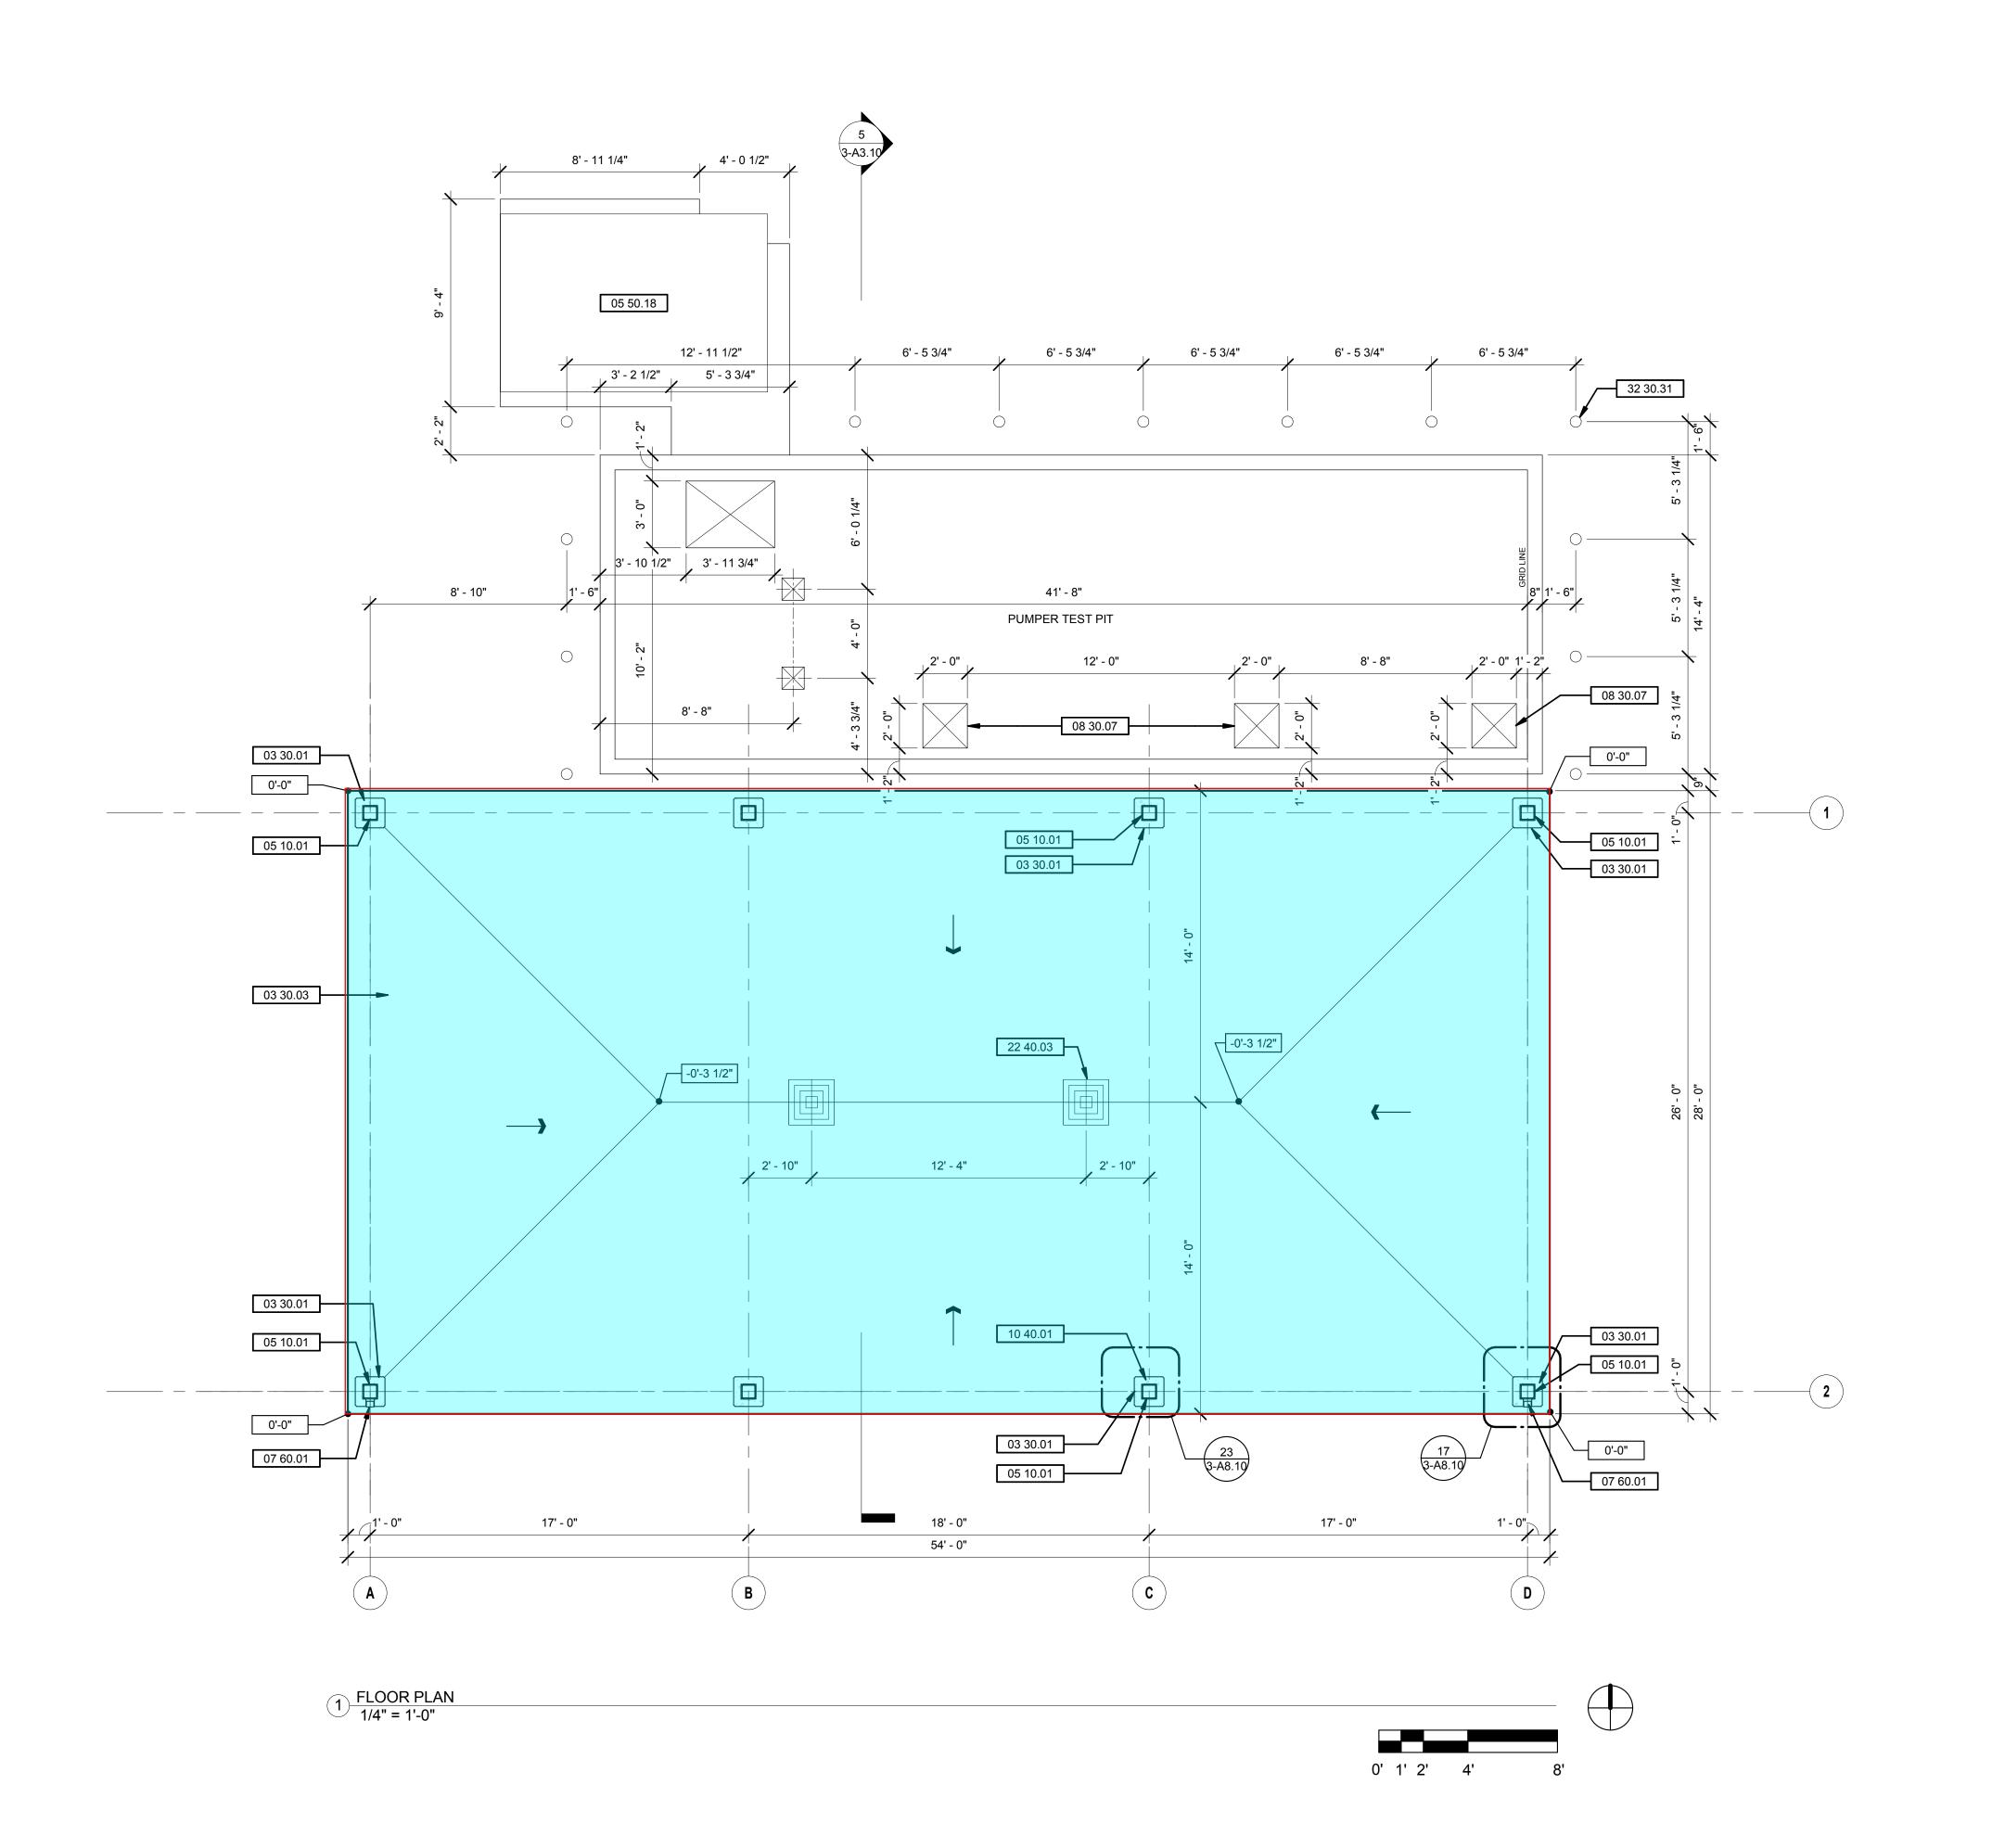

#### GENERAL SHEET NOTES

CONCRETE AND CMU WALL DIMENSIONS MEASURED TO FACE OF CONCRETE OR BLOCK, U.O.N.

- 2. FOR LOCATION AND DETAILED INFORMATION ON SIGNAGE, REFER TO "VOLUME 5 CONSTRUCTION DOCUMENT DRAWINGS (SIGNAGE)"
- VOLUME 5 CONSTRUCTION DOCUMENT DRAWINGS (SIGNAGE)
- 3. "ALIGN" ANNOTATIONS AT WALLS REFER TO FACE OF FINISH, U.O.N.
- 5. ALIGN ANNOTATIONS AT WALLS KEI EK TOT AGE OF TIMISH, 0.0.N.
- 4. SEE PLUMBING DRAWINGS FOR FLOOR DRAIN AND CLEANOUT LOCATIONS.

#### SHEET KEYNOTE LEGEND

03 30.01 PROTECTIVE CONCRETE CASING @ BASE OF STEEL COLUMN, TYPICAL

03 30.03 CONCRETE MAT SLAB, S.S.D.

05 10.01 PAINTED STEEL COLUMN, S.S.D.
05 50.18 PAINTED FABRICATED STEEL DEFLECTION HOOD "TARGET" SECURED TO TOP OF CONCRETE DRAIN TROUGH, S.S.D.

STEEL COLUMN
08 30.07 ALUMINUM FLOOR ACCESS DOOR THROUGH PIT LID

10 40.01 SURFACE-MOUNTED FIRE EXTINGUISHER CABINET
22 40.03 AREA DRAIN WITH GRATE FLUSH TO SLAB SURFACE, S.P.D.

07 60.01 PAINTED ALUMINUM DOWNSPOUT FROM GUTTER ABOVE, SECURED TO

22 40.03 AREA DRAIN WITH GRATE FLUSH TO SLAB SURFACE, S.P.D.

32 30.31 48" TALL PAINTED PROTECTIVE PIPE BOLLARDS AT PERIMETER OF PUMP

DEPARTMENT OF PUBLIC WORKS
ENGINEERING DIVISION

DESIGNED BY:

DRAWN BY:

APPROVAL REC'D:

# BUILDING 3 FLOOR PLAN

Drawn By: SF Checked By: EW

Scale: 1/4" = 1'-0"

September 21, 2018

Project No. 2016039

3-A2.10
Drawing No.

If this drawing is not 30" x 42", it is a reduced print - scale accordingly. All rights reserved. Material may not be reproduced in any form without permission from RossDrulisCusenbery Architecture, Inc.