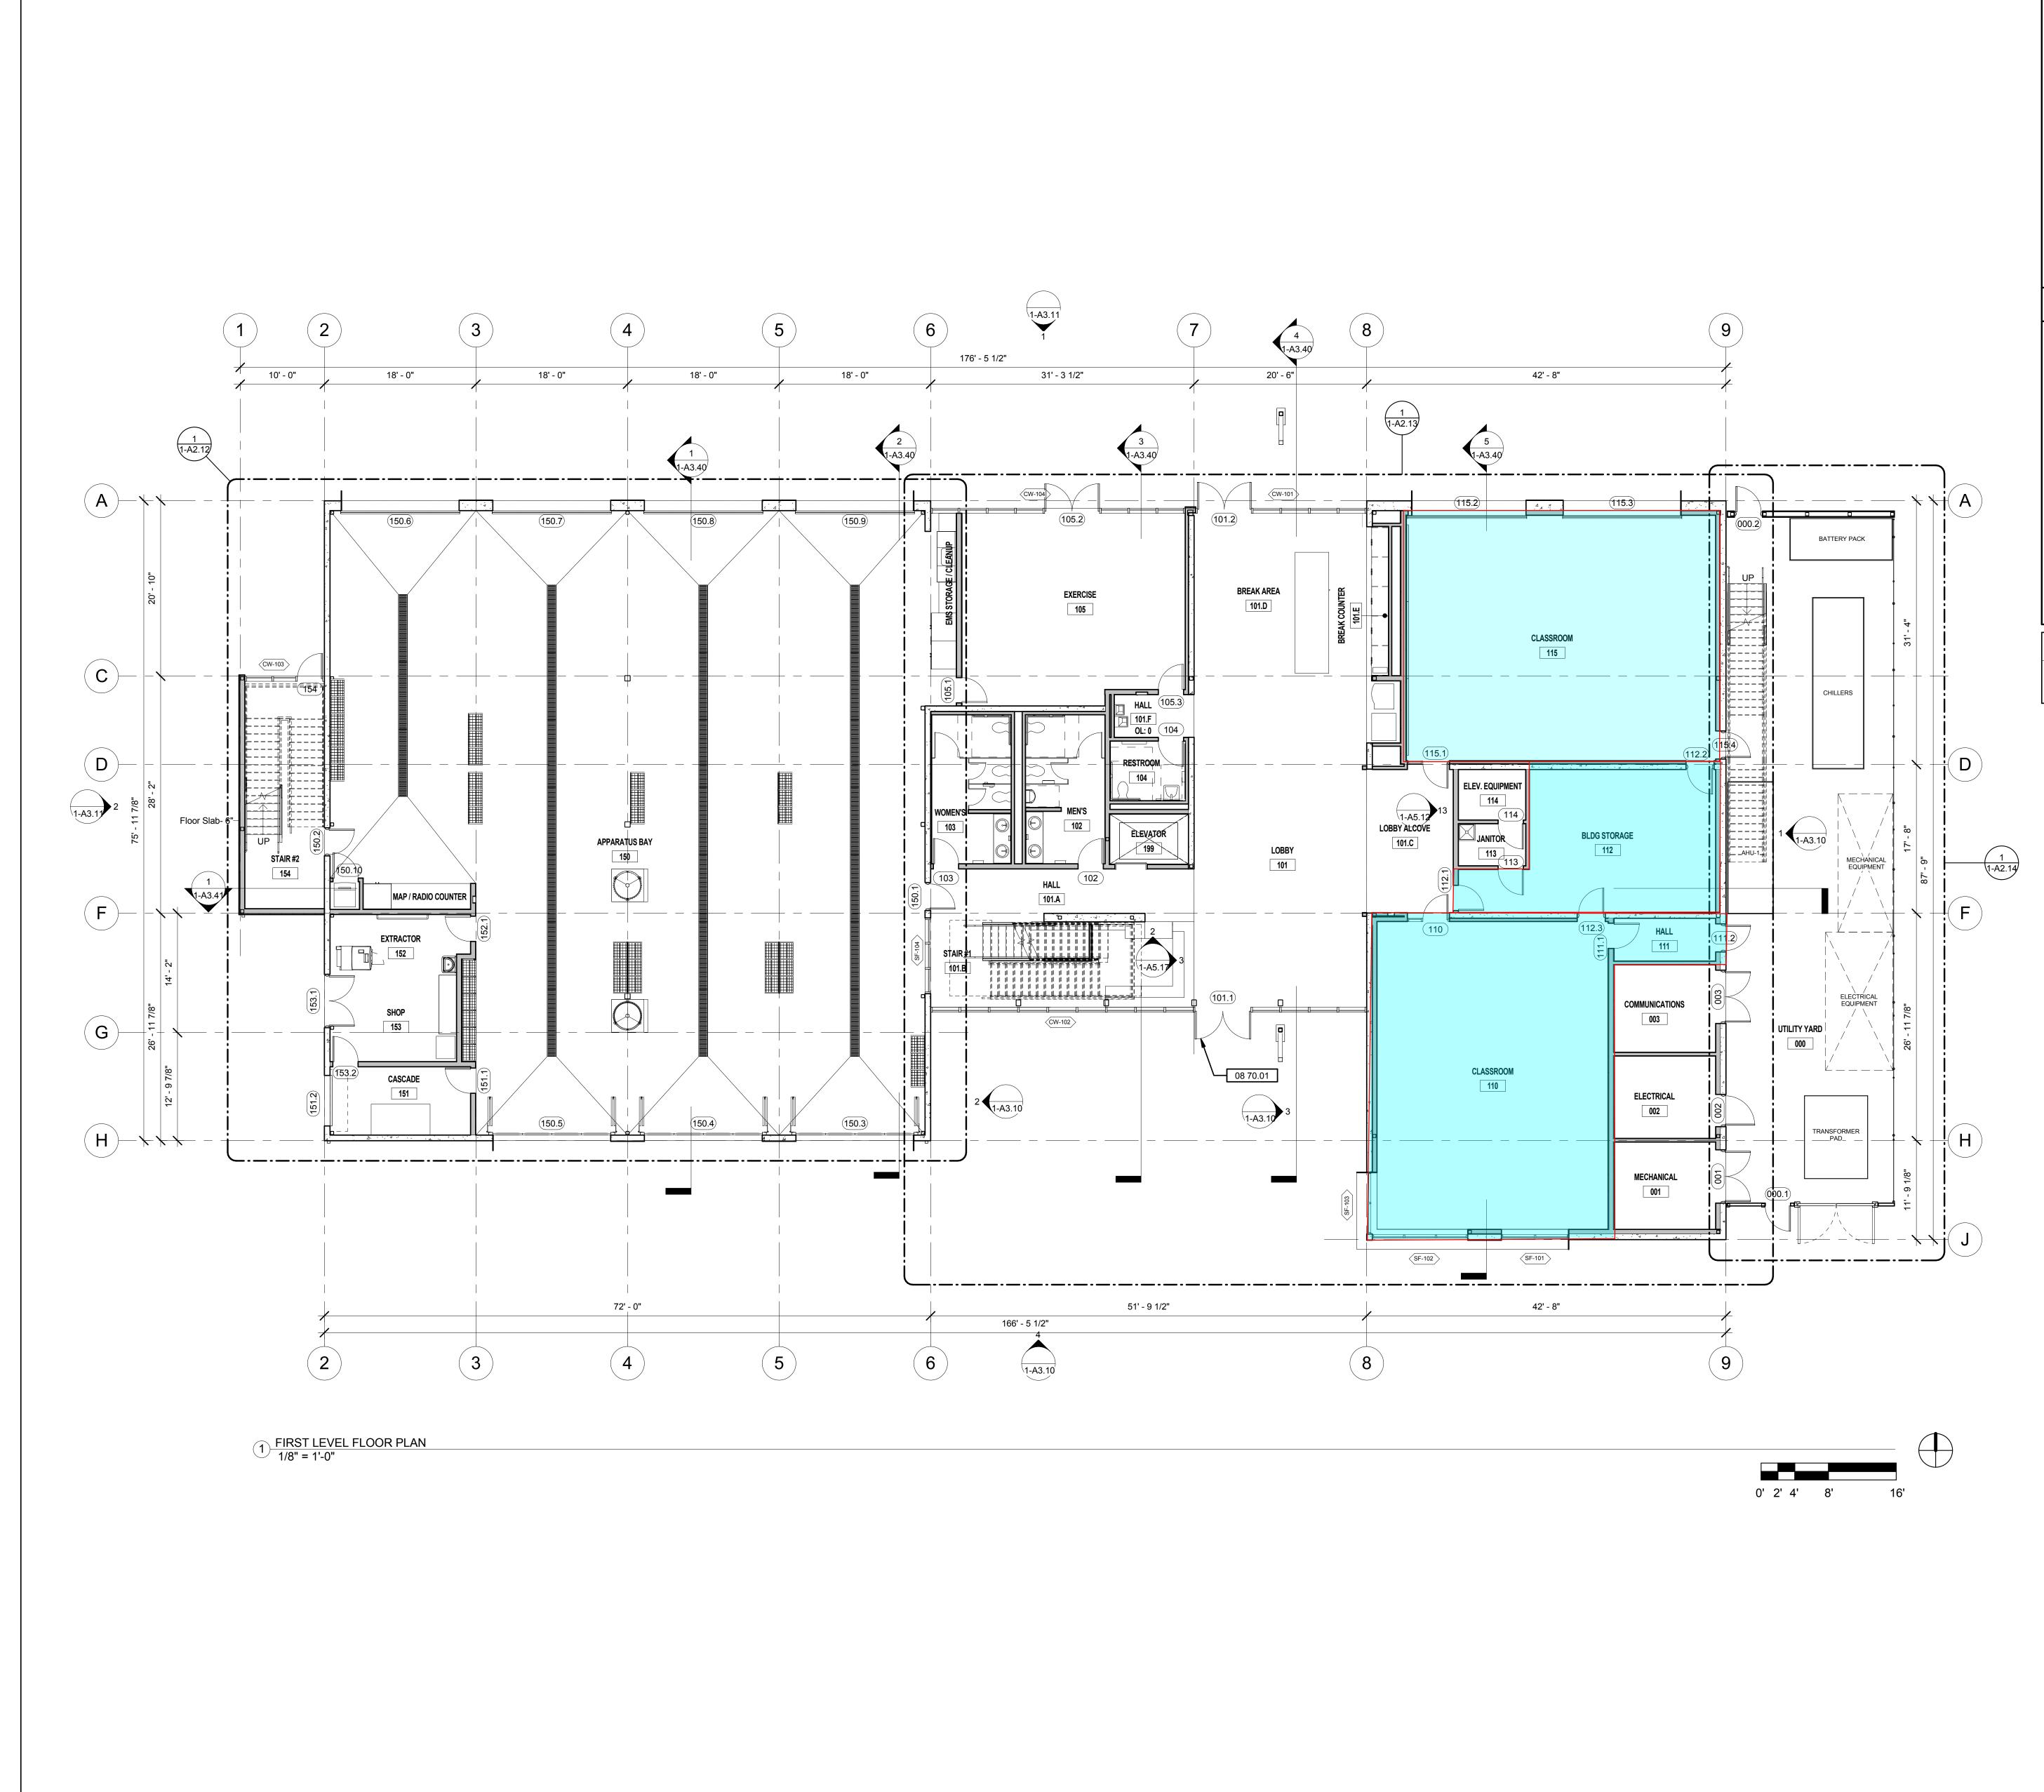

## GENERAL SHEET NOTES

- 1. SEE SHEET 1-A0.10 FOR ACCESSIBLE MOUNTING HEIGHTS AND CLEARANCES.
- 2. INTERIOR OF STUD WALL AND COLUMN BOX DIMENSIONS MEASURED TO FACE OF FRAMING, U.O.N.
- . EXTERIOR WALL DIMENSIONS MEASURED TO FACE OF FINISH, U.O.N.
- CONCRETE AND CMU WALL DIMENSIONS MEASURED TO FACE OF CONCRETE OR BLOCK, U.O.N.
- 5. FOR COMPLETE STAIR COMPONENT DIMENSIONS AND LOCATIONS, REFER TO ARCH. SHEET SERIES 1-A7
- 6. REFER TO SHEET 1-A8.00 FOR WALL TYPES

CONNECTIONS.

 FOR DETAIL CALLOUTS, SEE WALL SECTIONS, ENLARGED PLANS, AND INTERIOR ELEVATIONS REFERENCED IN THE 1-A2 SERIES
FOR LOCATION AND DETAILED INFORMATION ON SIGNAGE, REFER TO "VOLUME 5 CONSTRUCTION DOCUMENT DRAWINGS (SIGNAGE)"

WALL LEGEND

SHEET KEYNOTE LEGEND

ENTRY STANCHION IN SEAT WALL. CONTRACTOR TO COORDINATE

INSTALLATION OF ALL NECESSARY CONDUITS AND ELECTRICAL

08 70.01 AUTOMATIC DOOR ACTUATOR FOR MAIN ENTRY DOORS LOCATED ON

CONCRETE WALL, S.S.D. FOR

THICKNESS & REINFORCING

METAL STUD-FRAMED WALL PER

ALUMINUM CURTAIN WALL or STOREFRONT

WALL TYPE (SEE SHEET 1-A8.00)

- 9. "ALIGN" ANNOTATIONS AT WALLS REFER TO FACE OF FINISH, U.O.N.
- 10. SEE PLUMBING DRAWINGS FOR FLOOR DRAIN AND CLEANOUT LOCATIONS

- SEE SHEET 1-A0.10 FOR ACCESSIBLE MOUNTING HEIGHTS AND CLEARANCES.
- FRAMING, U.O.N.

- ARCH. SHEET SERIES 1-A7
- ELEVATIONS REFERENCED IN THE 1-A2 SERIES