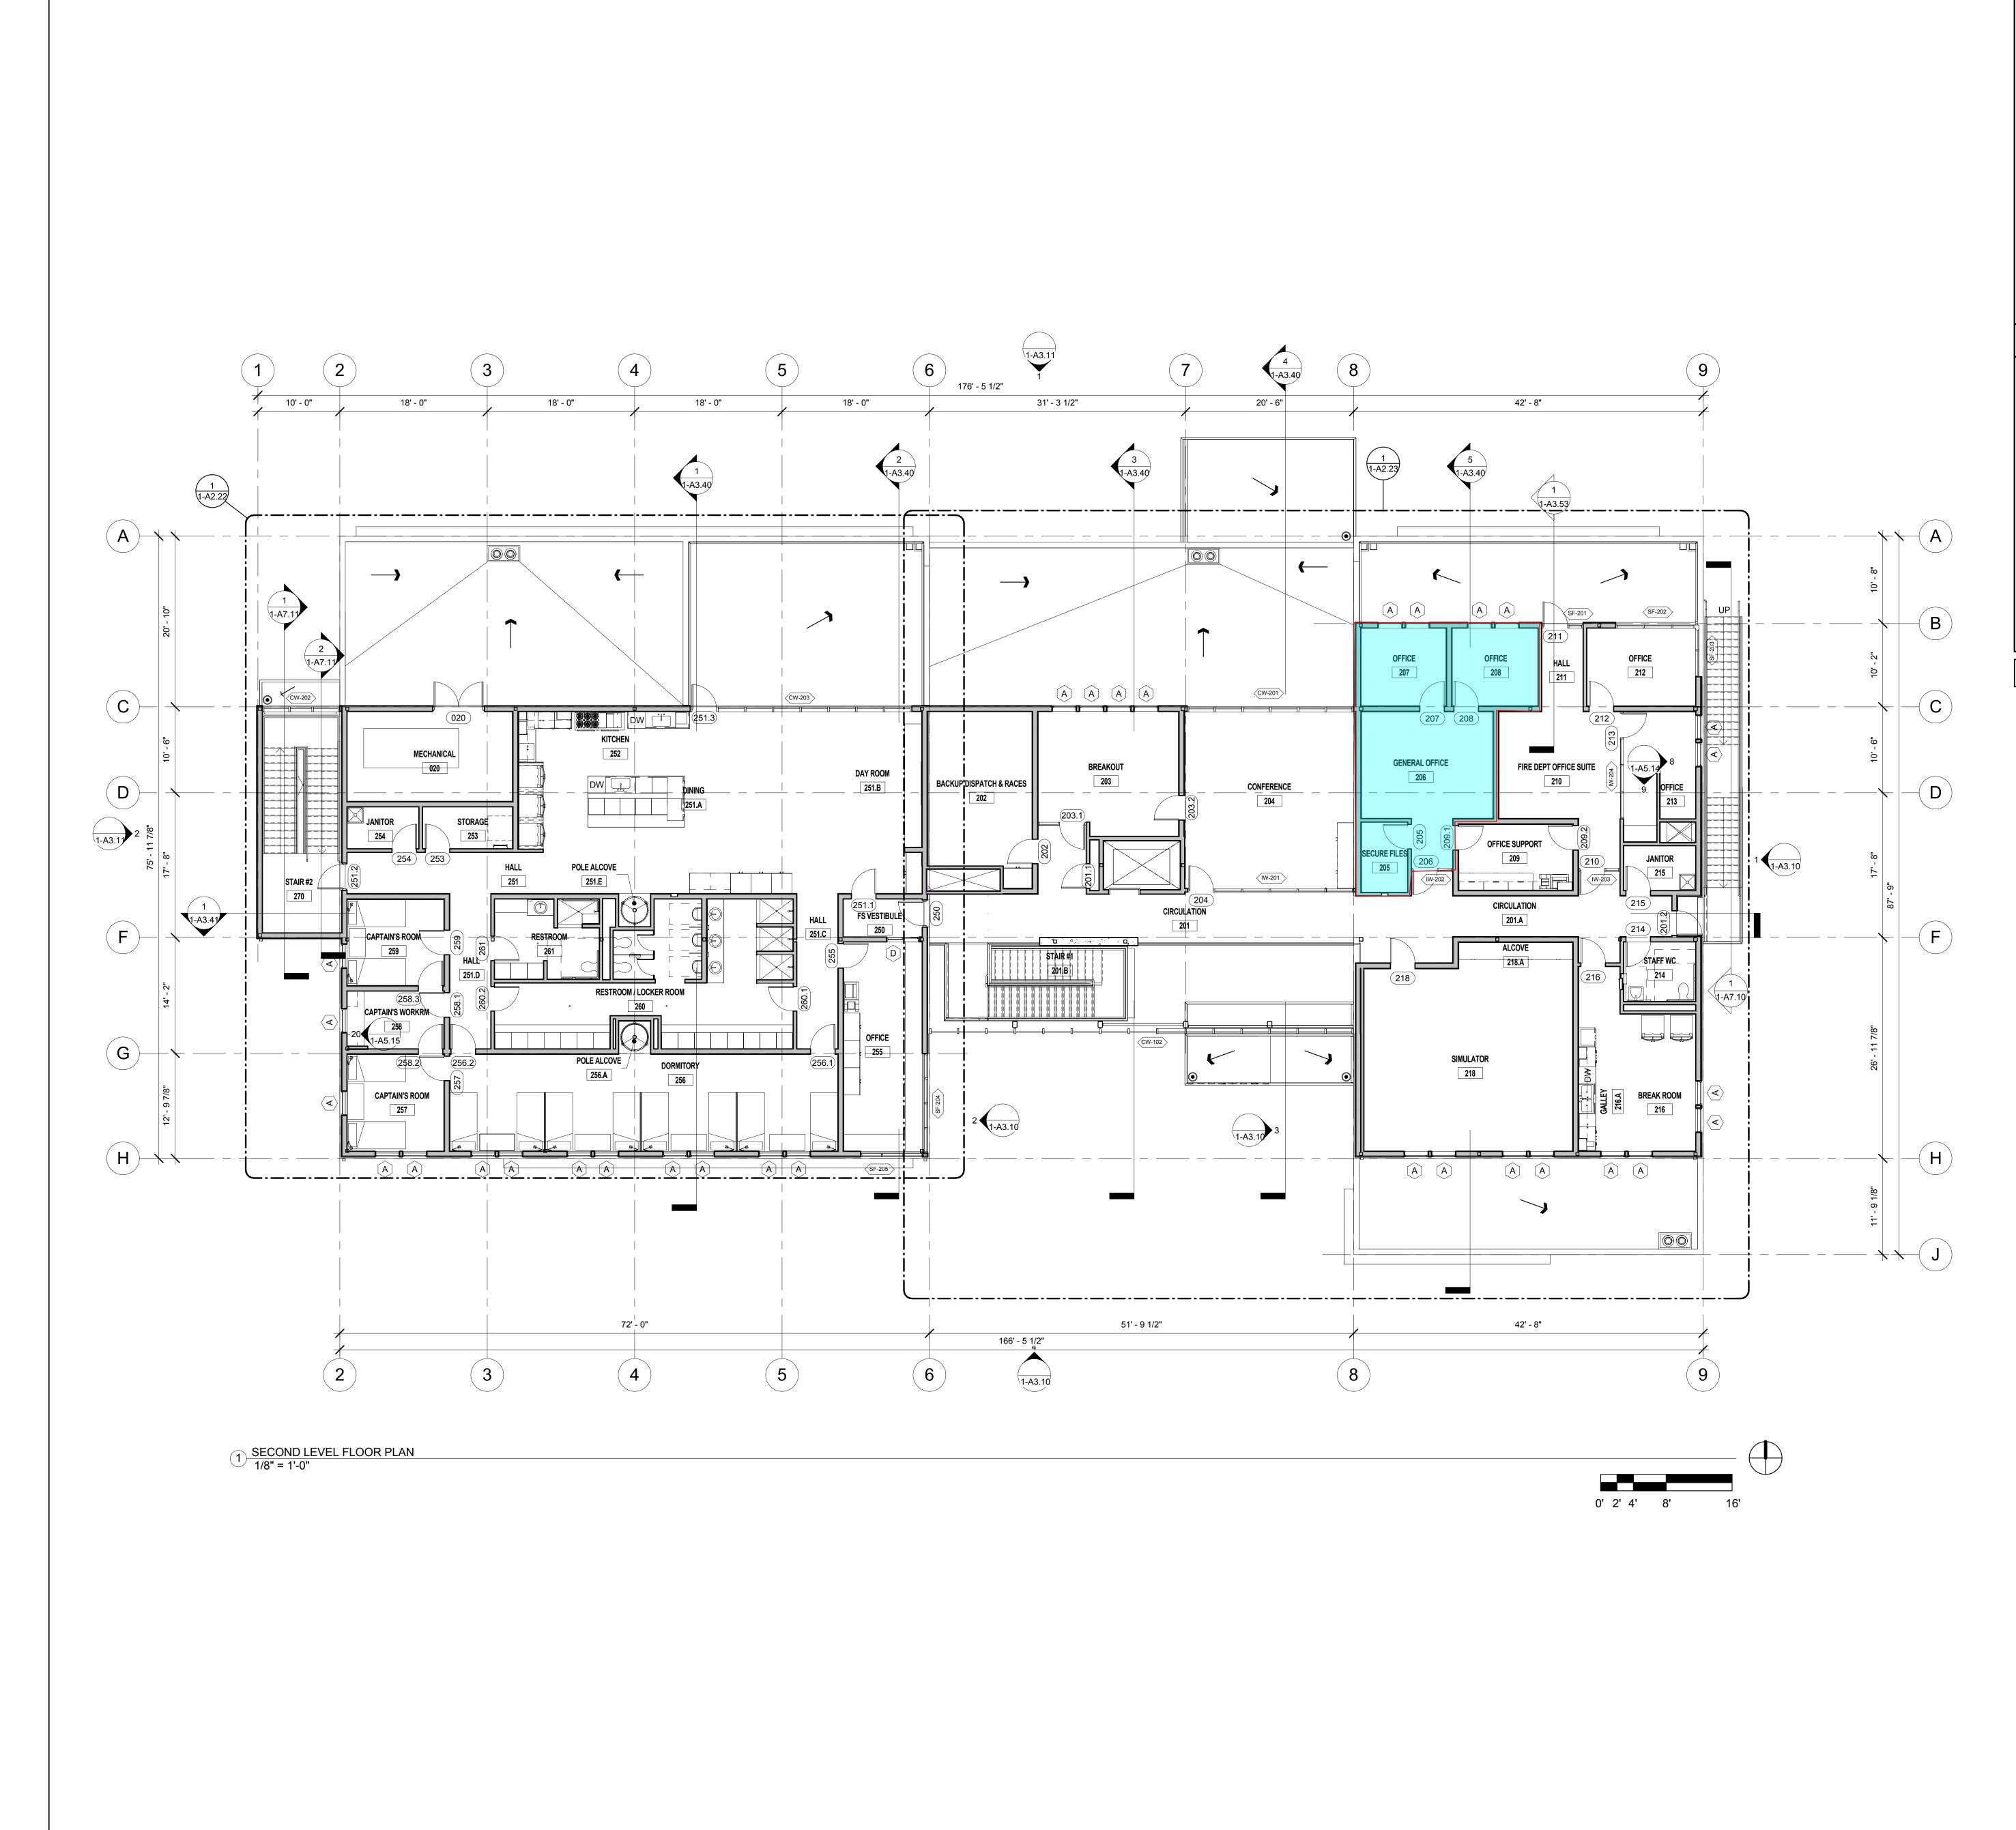

## GENERAL SHEET NOTES

- 1. SEE SHEET 1-A0.10 FOR ACCESSIBLE MOUNTING HEIGHTS AND CLEARANCES.
- 2. INTERIOR OF STUD WALL AND COLUMN BOX DIMENSIONS MEASURED TO FACE OF FRAMING, U.O.N.
- . EXTERIOR WALL DIMENSIONS MEASURED TO FACE OF FINISH, U.O.N.
- CONCRETE AND CMU WALL DIMENSIONS MEASURED TO FACE OF CONCRETE OR BLOCK, U.O.N.
- 5. FOR COMPLETE STAIR COMPONENT DIMENSIONS AND LOCATIONS, REFER TO ARCH. SHEET SERIES 1-A7
- 6. REFER TO SHEET 1-A8.00 FOR WALL TYPES

CONNECTIONS.

 FOR DETAIL CALLOUTS, SEE WALL SECTIONS, ENLARGED PLANS, AND INTERIOR ELEVATIONS REFERENCED IN THE 1-A2 SERIES
FOR LOCATION AND DETAILED INFORMATION ON SIGNAGE, REFER TO "VOLUME 5 CONSTRUCTION DOCUMENT DRAWINGS (SIGNAGE)"

WALL LEGEND

SHEET KEYNOTE LEGEND

ENTRY STANCHION IN SEAT WALL. CONTRACTOR TO COORDINATE

INSTALLATION OF ALL NECESSARY CONDUITS AND ELECTRICAL

08 70.01 AUTOMATIC DOOR ACTUATOR FOR MAIN ENTRY DOORS LOCATED ON

CONCRETE WALL, S.S.D. FOR

THICKNESS & REINFORCING

METAL STUD-FRAMED WALL PER

ALUMINUM CURTAIN WALL or STOREFRONT

WALL TYPE (SEE SHEET 1-A8.00)

- 9. "ALIGN" ANNOTATIONS AT WALLS REFER TO FACE OF FINISH, U.O.N.
- 10. SEE PLUMBING DRAWINGS FOR FLOOR DRAIN AND CLEANOUT LOCATIONS

- SEE SHEET 1-A0.10 FOR ACCESSIBLE MOUNTING HEIGHTS AND CLEARANCES.
- FRAMING, U.O.N.

- ARCH. SHEET SERIES 1-A7
- ELEVATIONS REFERENCED IN THE 1-A2 SERIES