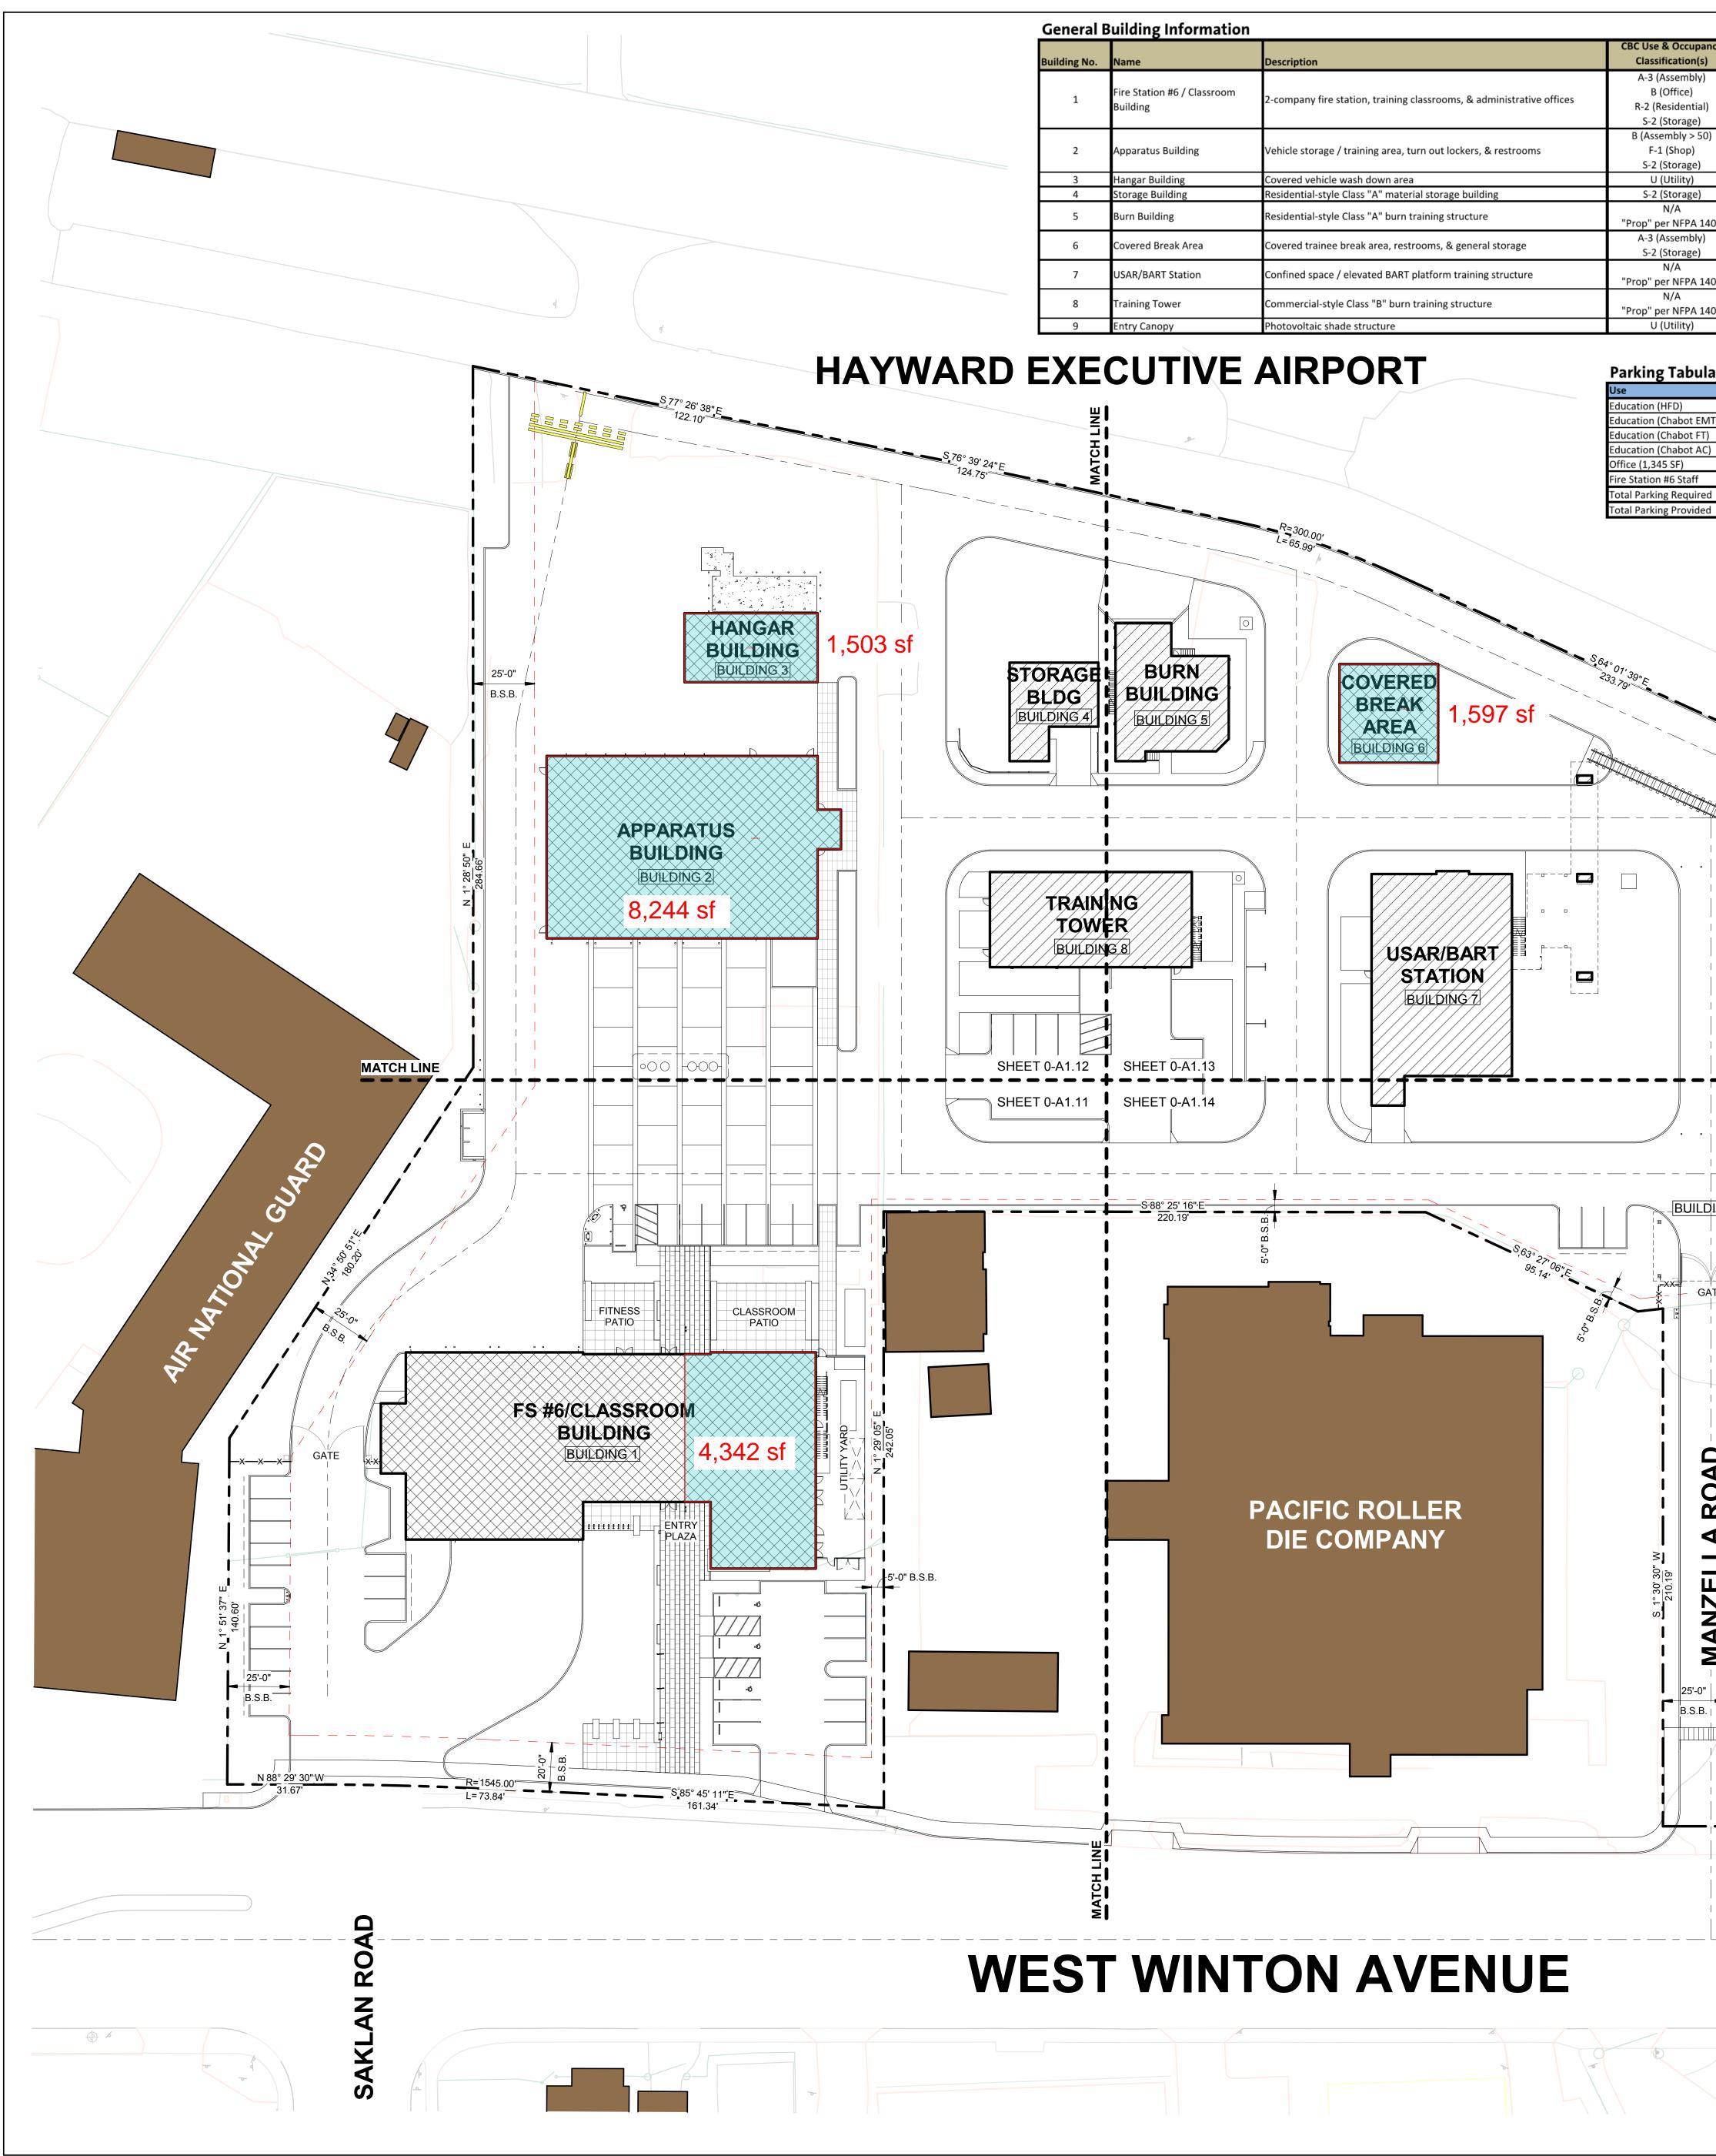

| ancy                        | CBC Construction        | Fire Sprinklers           |                            | Building Footprint          |                              | GENERAL SHEET NOTES                                                                                                                                                                                                                                                                                            |
|-----------------------------|-------------------------|---------------------------|----------------------------|-----------------------------|------------------------------|----------------------------------------------------------------------------------------------------------------------------------------------------------------------------------------------------------------------------------------------------------------------------------------------------------------|
| ;)<br>)<br> )               | <b>Туре</b><br>V-В      | <b>Provided</b><br>Yes    | No. of Stories             |                             | Total Building Area          | <ol> <li>THE EXISTING SITE INFORMATION AND FEATURES SHOWN HEREIN ARE BASED<br/>UPON AN AERIAL SURVEY PERFORMED BY GEOTERRA ON APRIL 4, 2016 AND<br/>SUPPLIMENTAL FIELD SURVEY PERFORMED BY BKF ENGINEERS ON APRIL 27, 201</li> <li>SEE CIVIL AND LANDSCAPE DRAWINGS FOR ADDITIONAL SITE IMPROVEMENT</li> </ol> |
| 0)                          | II-B                    | Yes                       | 1                          | 8,268 SF                    | 8,268 SF                     | PLANS AND DETAILS.                                                                                                                                                                                                                                                                                             |
|                             | II-B                    | No                        | 1                          | 1,512 SF                    | 1,512 SF                     |                                                                                                                                                                                                                                                                                                                |
|                             | II-B                    | No                        | 1                          | 1,160 SF                    |                              |                                                                                                                                                                                                                                                                                                                |
| 402<br>)                    | II-B<br>II-B            | No                        | 1                          | 2,120 SF<br>1,600 SF        |                              |                                                                                                                                                                                                                                                                                                                |
|                             | II-B                    | No                        | 3                          | 4,719 SF                    |                              |                                                                                                                                                                                                                                                                                                                |
| 402                         | II-B                    | No                        | 4                          | 3,640 SF                    |                              |                                                                                                                                                                                                                                                                                                                |
| 402                         | II-B                    | No                        | 1                          | 1,333 SF                    |                              |                                                                                                                                                                                                                                                                                                                |
| latio                       |                         |                           |                            |                             |                              |                                                                                                                                                                                                                                                                                                                |
| MT)                         | Daily Classes<br>1<br>2 | FTE Occupants<br>22<br>45 | Occupant Total             | Parking Ratio<br>1:2<br>1:2 | Parking Required<br>11<br>45 | SITE PLAN LEGEND                                                                                                                                                                                                                                                                                               |
| Г)<br>С)                    | 2<br>1                  | 44<br>25                  | 88<br>25                   | 1:2<br>1:2                  | 44<br>13                     |                                                                                                                                                                                                                                                                                                                |
| ed                          |                         |                           | 6                          | 1:250 SF<br>2:1             | 5<br>12<br>130               | OUTLINE OF EXISTING BUILDING,<br>TO BE DEMOLISHED AND REMOVED                                                                                                                                                                                                                                                  |
| ed                          |                         |                           |                            |                             | 130                          |                                                                                                                                                                                                                                                                                                                |
|                             |                         |                           |                            |                             |                              |                                                                                                                                                                                                                                                                                                                |
|                             |                         |                           |                            |                             |                              |                                                                                                                                                                                                                                                                                                                |
|                             |                         |                           |                            |                             |                              | ZONING ORDINANCE BUILDING SETBACK LINE                                                                                                                                                                                                                                                                         |
|                             |                         |                           |                            |                             |                              | EXISTING BUILDING, TO REMAIN                                                                                                                                                                                                                                                                                   |
|                             |                         |                           |                            |                             |                              | NEW BUILDING FOOTPRINT<br>COLLEGE-OWNED BUILDING                                                                                                                                                                                                                                                               |
| <u> </u>                    |                         |                           |                            |                             |                              | NEW BUILDING FOOTPRINT                                                                                                                                                                                                                                                                                         |
|                             |                         |                           |                            |                             |                              | CITY-OWNED BUILDING                                                                                                                                                                                                                                                                                            |
|                             |                         |                           |                            | *                           |                              |                                                                                                                                                                                                                                                                                                                |
| •                           |                         |                           | R. 85.00.                  |                             |                              |                                                                                                                                                                                                                                                                                                                |
|                             |                         |                           |                            |                             |                              |                                                                                                                                                                                                                                                                                                                |
|                             |                         |                           |                            |                             |                              |                                                                                                                                                                                                                                                                                                                |
|                             |                         |                           |                            |                             |                              |                                                                                                                                                                                                                                                                                                                |
|                             |                         |                           |                            |                             |                              |                                                                                                                                                                                                                                                                                                                |
|                             |                         |                           |                            |                             |                              |                                                                                                                                                                                                                                                                                                                |
|                             |                         | /                         |                            |                             |                              |                                                                                                                                                                                                                                                                                                                |
|                             |                         |                           | • + - +                    |                             |                              |                                                                                                                                                                                                                                                                                                                |
|                             |                         |                           |                            |                             |                              |                                                                                                                                                                                                                                                                                                                |
| •                           | •                       |                           |                            | S_1° 18' 45" W<br>107.53'   | þ                            |                                                                                                                                                                                                                                                                                                                |
| -                           |                         |                           |                            | .53' W                      |                              |                                                                                                                                                                                                                                                                                                                |
| DING                        | 9                       | LPG FUEL SY               | ŚTĖMS.                     |                             |                              |                                                                                                                                                                                                                                                                                                                |
|                             |                         |                           |                            | N 85° 03' 22<br>45.68'      | "E                           |                                                                                                                                                                                                                                                                                                                |
|                             |                         |                           | Y FENCE                    |                             |                              | S.59° 02.                                                                                                                                                                                                                                                                                                      |
|                             |                         |                           |                            | $\cup$ $ $ $ $ $ $          |                              | \$.59° 03' 56" E<br>123.51' E                                                                                                                                                                                                                                                                                  |
|                             |                         |                           |                            |                             |                              |                                                                                                                                                                                                                                                                                                                |
|                             |                         |                           |                            |                             |                              |                                                                                                                                                                                                                                                                                                                |
|                             |                         |                           |                            |                             |                              |                                                                                                                                                                                                                                                                                                                |
| ROAD                        |                         |                           |                            |                             |                              |                                                                                                                                                                                                                                                                                                                |
| A<br>R                      |                         |                           |                            | 46,444 s                    | f                            |                                                                                                                                                                                                                                                                                                                |
|                             |                         | 0 \$ 5 \$                 | 9 9 9 0                    |                             |                              |                                                                                                                                                                                                                                                                                                                |
| MANZE                       |                         |                           |                            |                             |                              | 1537° 03' 10'''                                                                                                                                                                                                                                                                                                |
| <b>IA</b>                   |                         |                           |                            |                             |                              |                                                                                                                                                                                                                                                                                                                |
| <br>                        |                         |                           |                            |                             |                              | 5'.0" B.S.B.                                                                                                                                                                                                                                                                                                   |
| <b>↓ =_ </b><br>3.   _ <br> |                         |                           |                            |                             |                              |                                                                                                                                                                                                                                                                                                                |
|                             |                         |                           |                            |                             |                              |                                                                                                                                                                                                                                                                                                                |
|                             |                         | B.S.B.                    |                            |                             |                              |                                                                                                                                                                                                                                                                                                                |
| <br>                        |                         |                           | S_88° 29' 30" E<br>293.47' |                             |                              | N<br>2 0 0                                                                                                                                                                                                                                                                                                     |
|                             |                         |                           |                            |                             | ·                            |                                                                                                                                                                                                                                                                                                                |
|                             |                         |                           |                            |                             |                              |                                                                                                                                                                                                                                                                                                                |
|                             |                         |                           |                            |                             |                              |                                                                                                                                                                                                                                                                                                                |
|                             |                         |                           |                            |                             |                              |                                                                                                                                                                                                                                                                                                                |
|                             |                         |                           |                            |                             |                              | 0' 7.5' 15' 30' 60'                                                                                                                                                                                                                                                                                            |