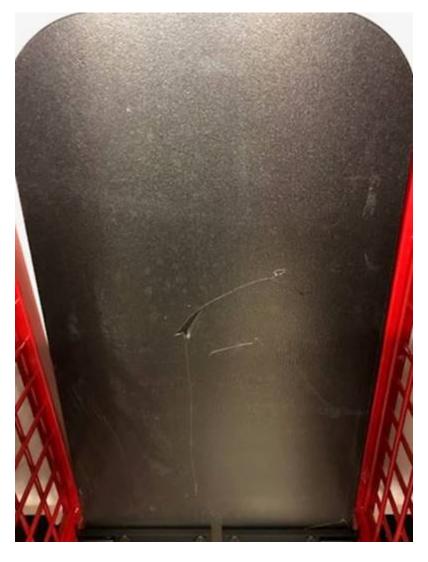

Subject: Las Positas College - 1670503

Hello Vicki,

The installers finished yesterday afternoon but there are a few items that need to be addressed below:

- A couple of the women's ADA lockers has the top latch installed which does not allow the locker to be used at an ADA locker. The other lockers do not have the top latched installed.
- All the ADA lockers pull/lock tab hole has been cut rough and left with sharp metal edges. See photos below. Edges should be smooth out to avoid anyone getting cut.