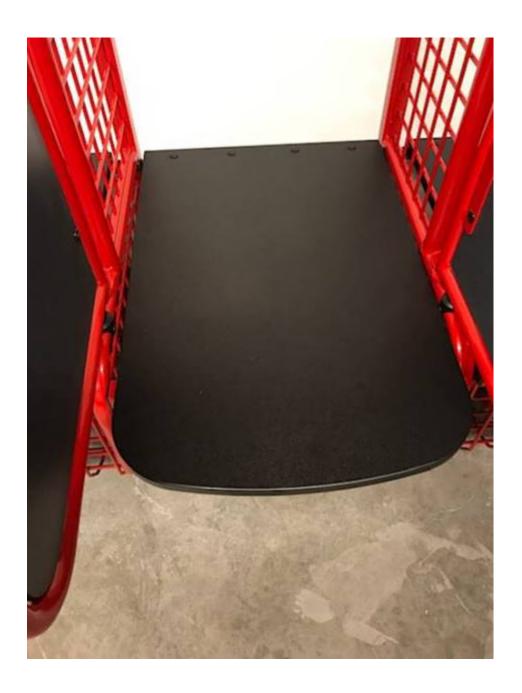

• It appears the protective film was left on one of the seats.

- One of the men's locker does not latch.
- All lockers were left dusty even after I told the crew to wipe down the surface; see photo below.