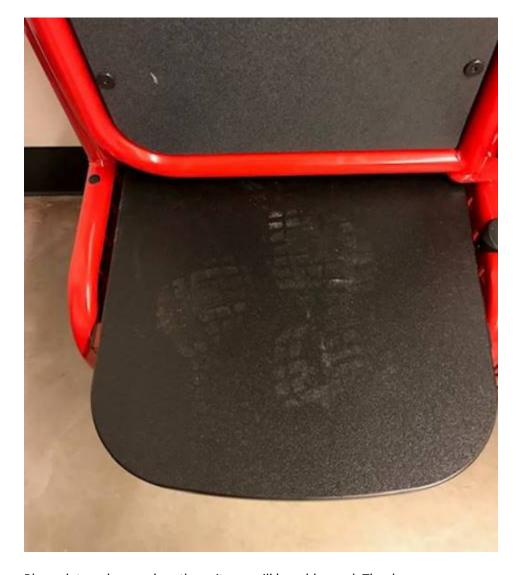

• It appears the protective film was left on one of the seats.

- One of the men's locker does not latch.
- All lockers were left dusty even after I told the crew to wipe down the surface; see photo below.