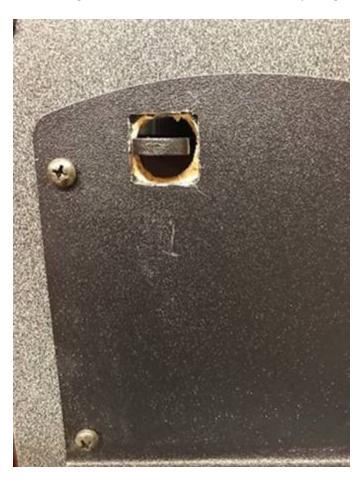

Subject: Las Positas College - 1670503

Hello Vicki,

The installers finished yesterday afternoon but there are a few items that need to be addressed below:

- A couple of the women's ADA lockers has the top latch installed which does not allow the locker to be used at an ADA locker. The other lockers do not have the top latched installed.
- All the ADA lockers pull/lock tab hole has been cut rough and left with sharp metal edges. See photos below. Edges should be smooth out to avoid anyone getting cut.