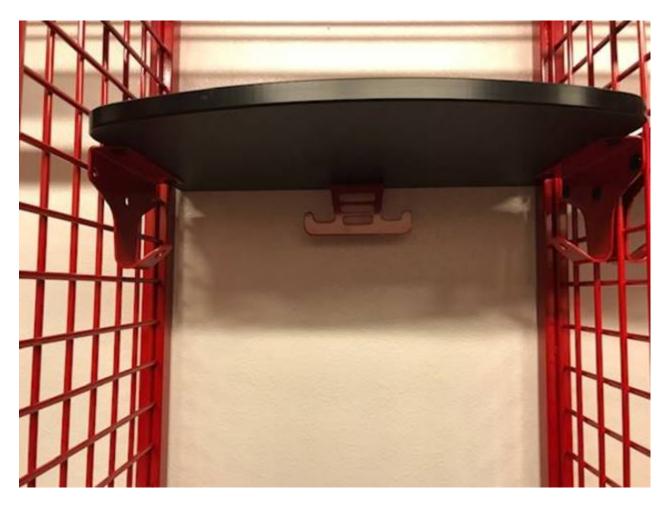

Vicki,

We have a few more issues that requires your attention:

• One of the shelves in the Women's Locker is missing screws; see left side of photo below.

• Why do some of the lockers seats move more laterally than others?