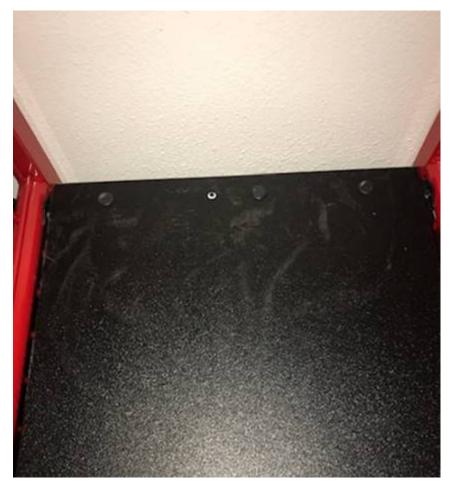

- One of the ADA doors in the men's locker room is difficult to open compare to all other doors. The door needs to be adjusted.
- One of the men's locker is missing a grommet to cover the fastener, see photo below.