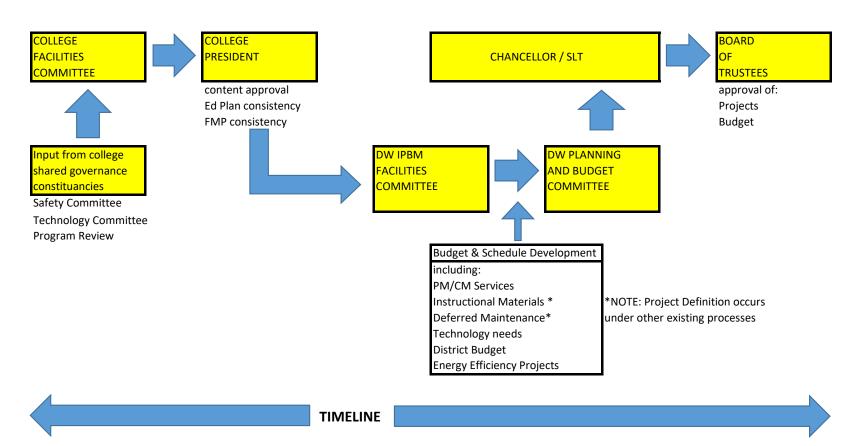

| Parking Lot H & Solar PV System         |        |             | \$13,253,341  | Campus Security                           |                                       |        | \$5,000,000      |             |                                    |        |
|             |                                         |        |             |               | EIR Services                              |                                       |        | \$750,000        |             |                                    |        |

## **Guiding Principals**

Create an open and transparent process utilizing established shared governance structures Focus on student success and campus efficiency

Maximize initial project push - inflation is our enemy

Allocation process to focus on projects, not budgets