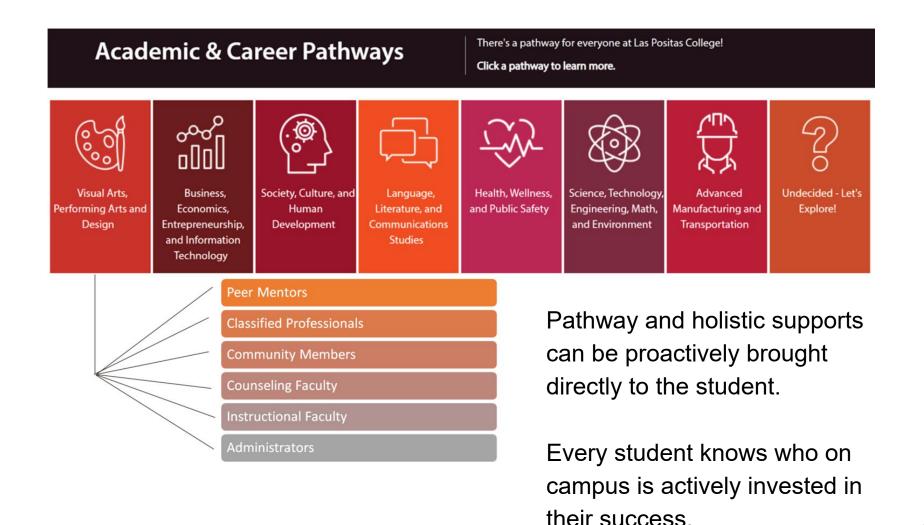

# Academic and Career Pathways Serves Our Students

## Program Mapper Serves Our Students

Students can enroll in classes with confidence in our degrees and certificates, using a suggested course sequence.