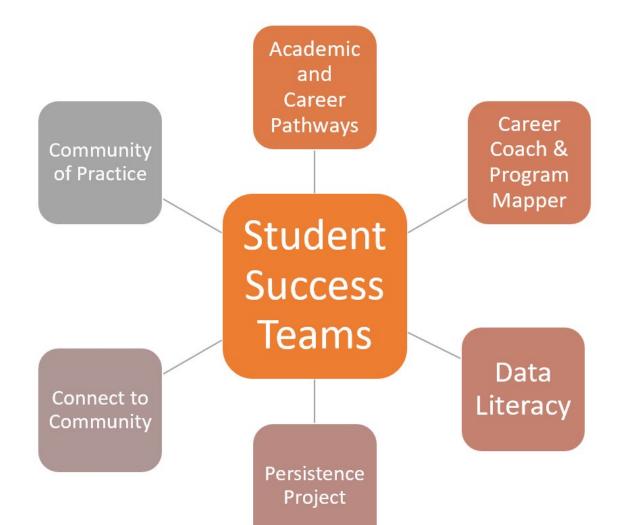

## Guided Pathways: Student Success Teams

Board of Trustees Meeting November 16, 2021

#### California Guided Pathways Demonstration Project 2.0

- Goal: to empower college teams to take the work of guided pathways back to their college campus and move forward on implementing or evolving guided pathways
- Las Positas College selected as 1 of 20 California community colleges (2020)
- Focus on development and implementation of Student Success Teams
- Cross-Functional Team

A student success team

can be an academic, student and administrative services team that collaborates to plan and implement data-informed, equity-infused practices and holistic support along the student journey.