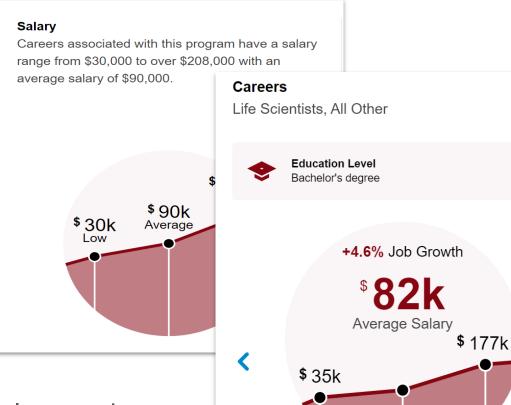

#### Career Coach Serves Our Students

CAREER COACH

Explore your career path

Students explore careers, salary, and employment opportunities linked to our LPC degrees and certificates.