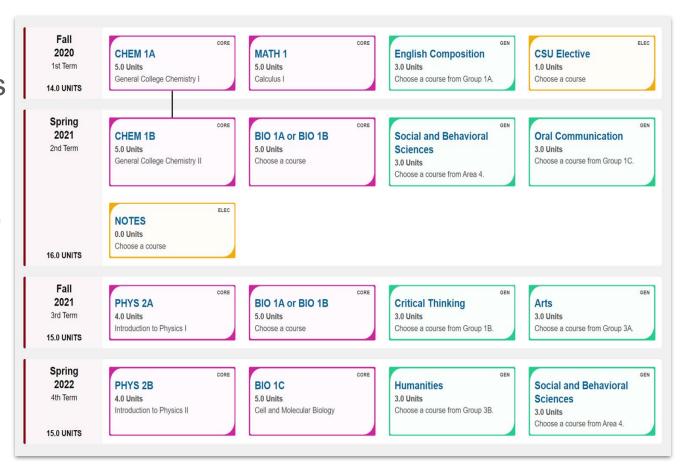

## Program Mapper Serves Our Students

Students can enroll in classes with confidence in our degrees and certificates, using a suggested course sequence.