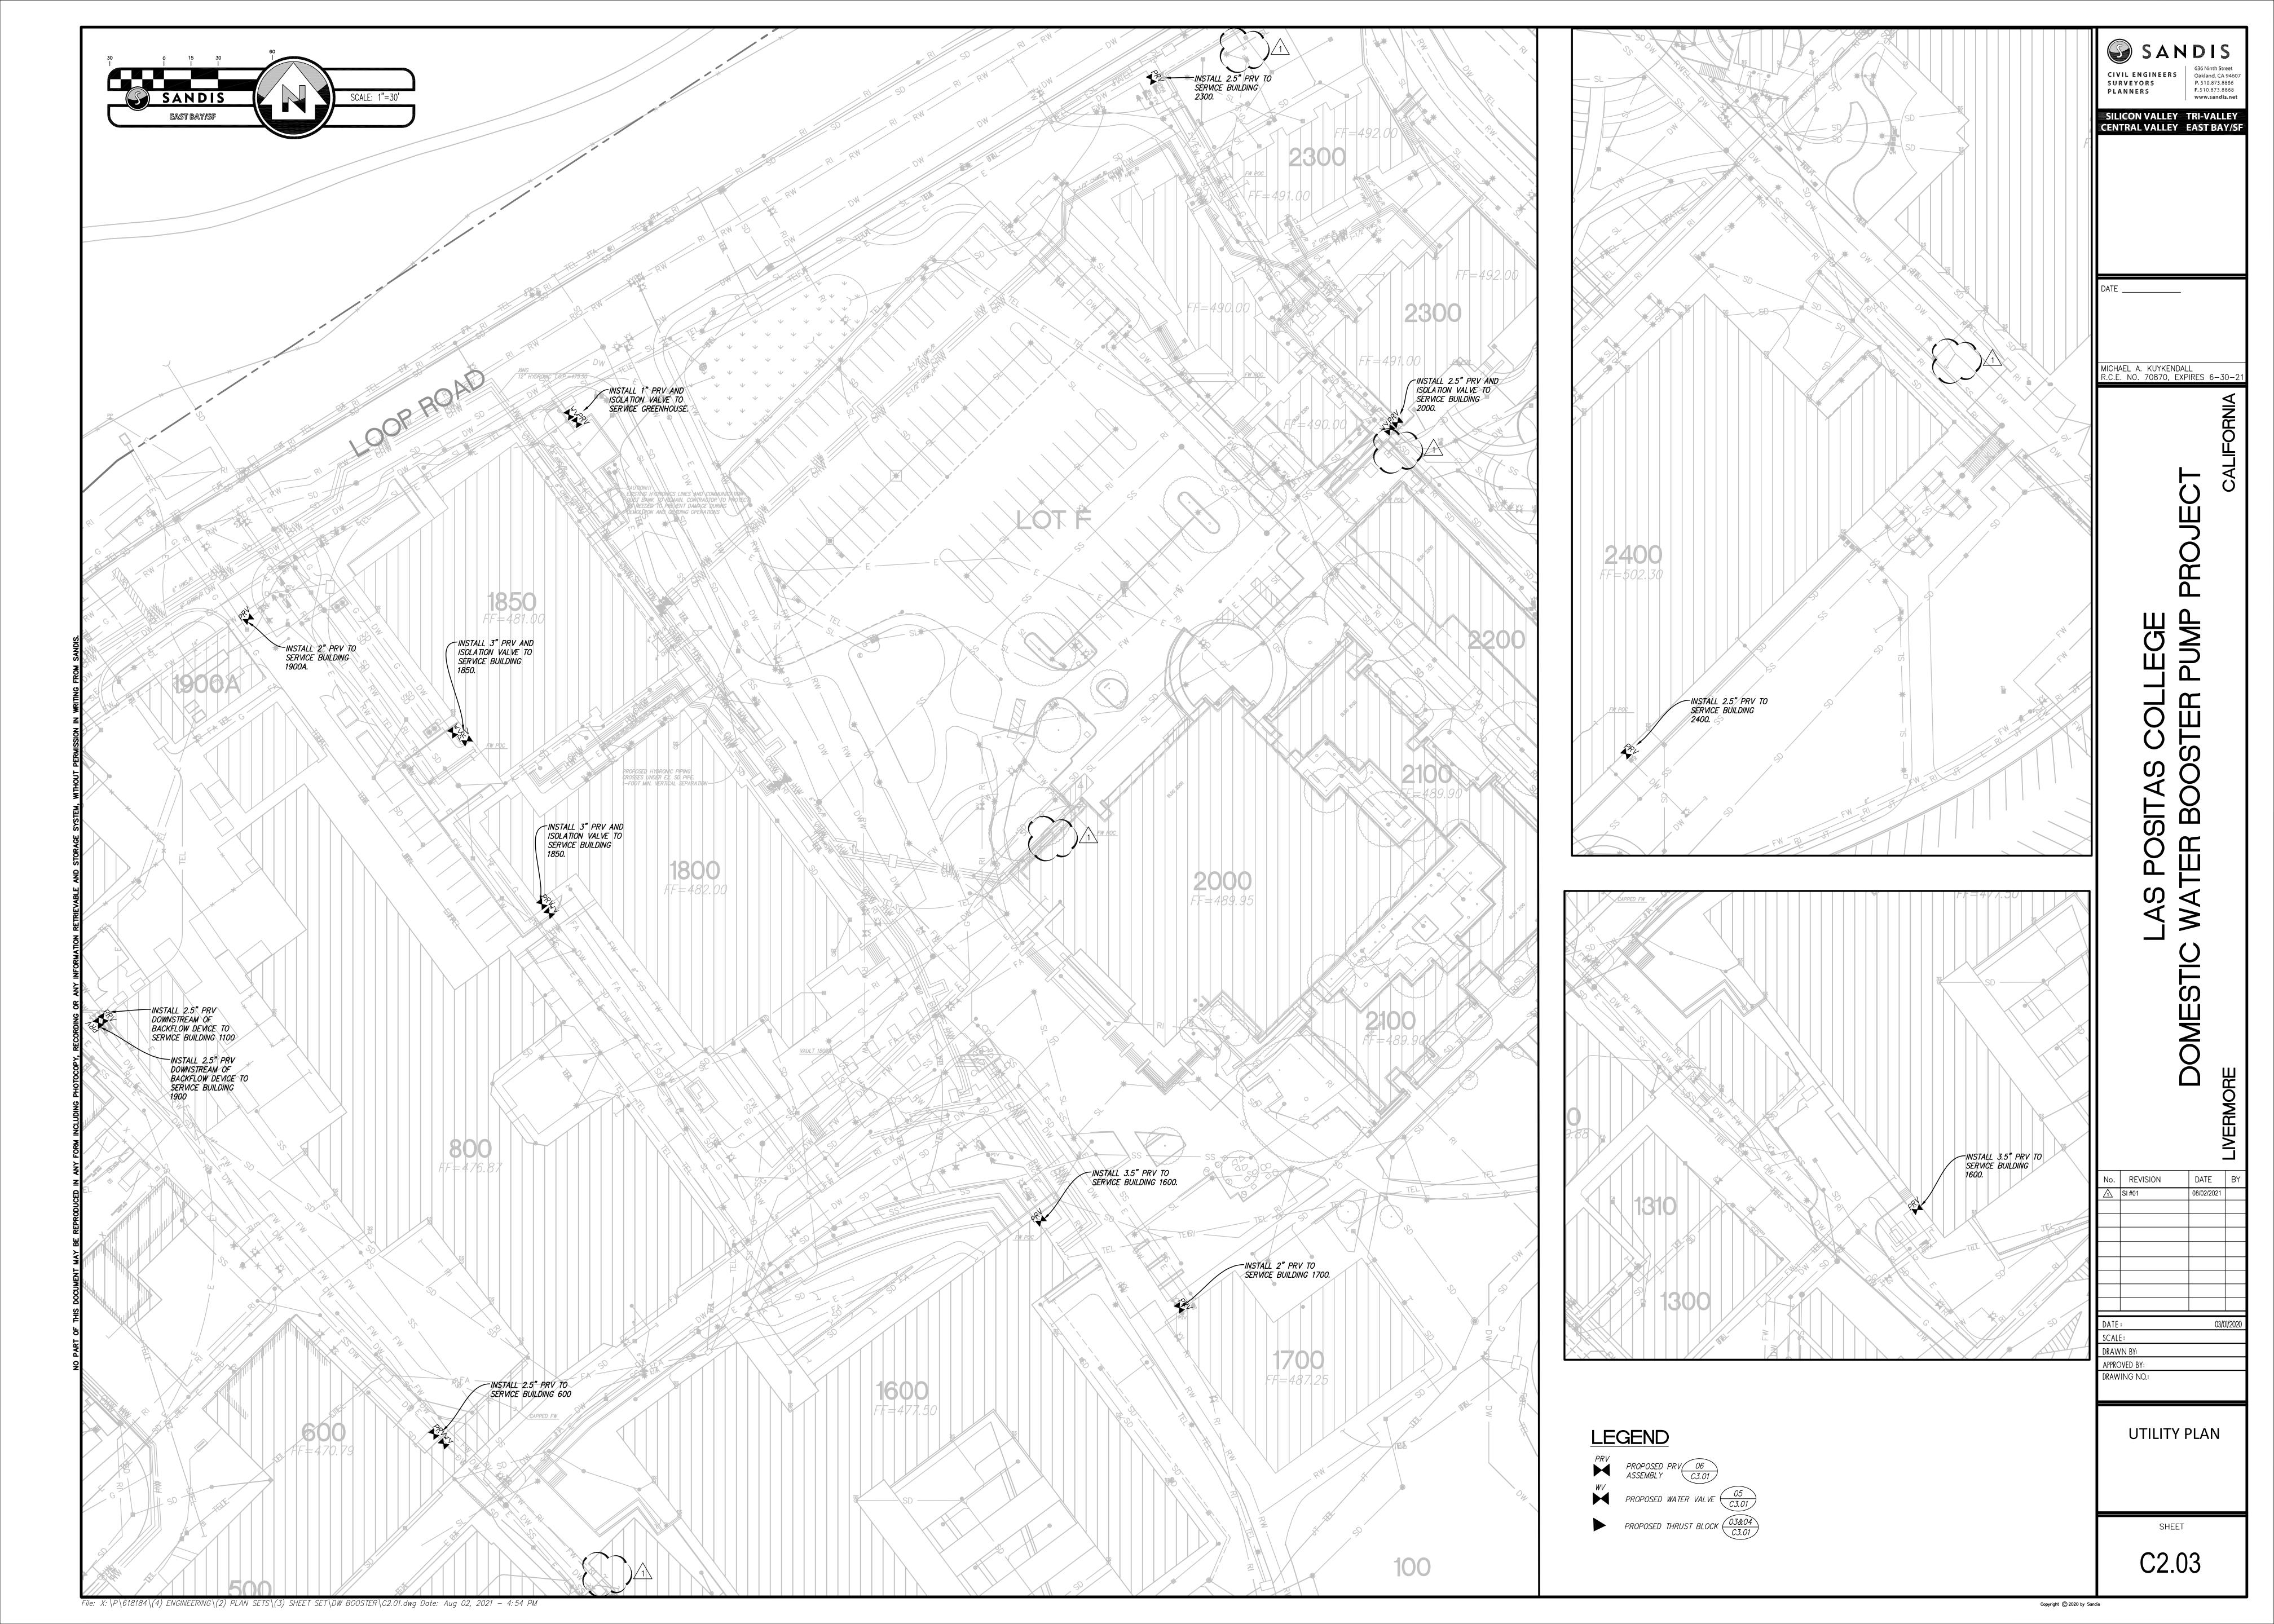

#### **DESCRIPTION OF CHANGE:**

Item No. 1- Per CFD No. 2 indicated to remove PRVs from scope of work due to existing PRV or no lateral water source found.

Item No. 2- Per Supplemental Instruction No.2, indicated to add a 6-inch PRV at the booster pump to stabilize the inlet pressure and prevent the booster pump from over-pressurizing.