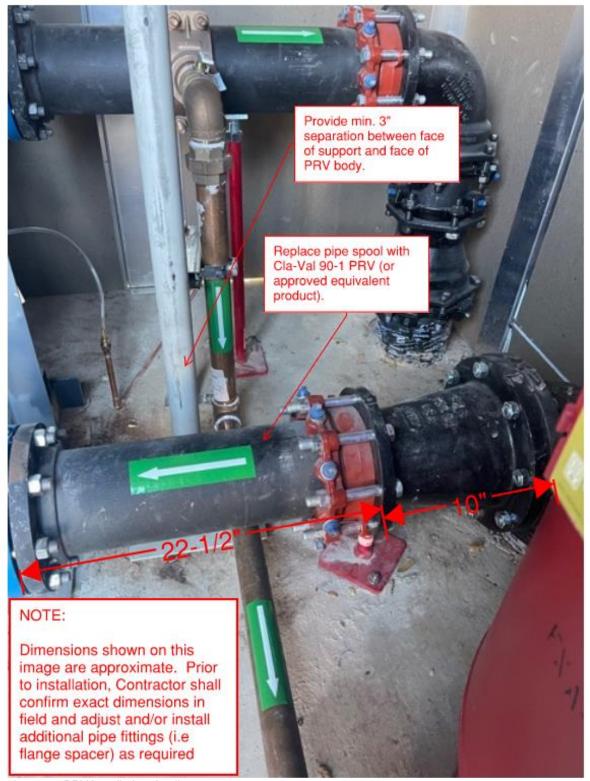

#### **DESCRIPTION OF CHANGE:**

Item No. 1- Per CFD No. 2 indicated to remove PRVs from scope of work due to existing PRV or no lateral water source found.

Item No. 2- Per Supplemental Instruction No.2, indicated to add a 6-inch PRV at the booster pump to stabilize the inlet pressure and prevent the booster pump from over-pressurizing.