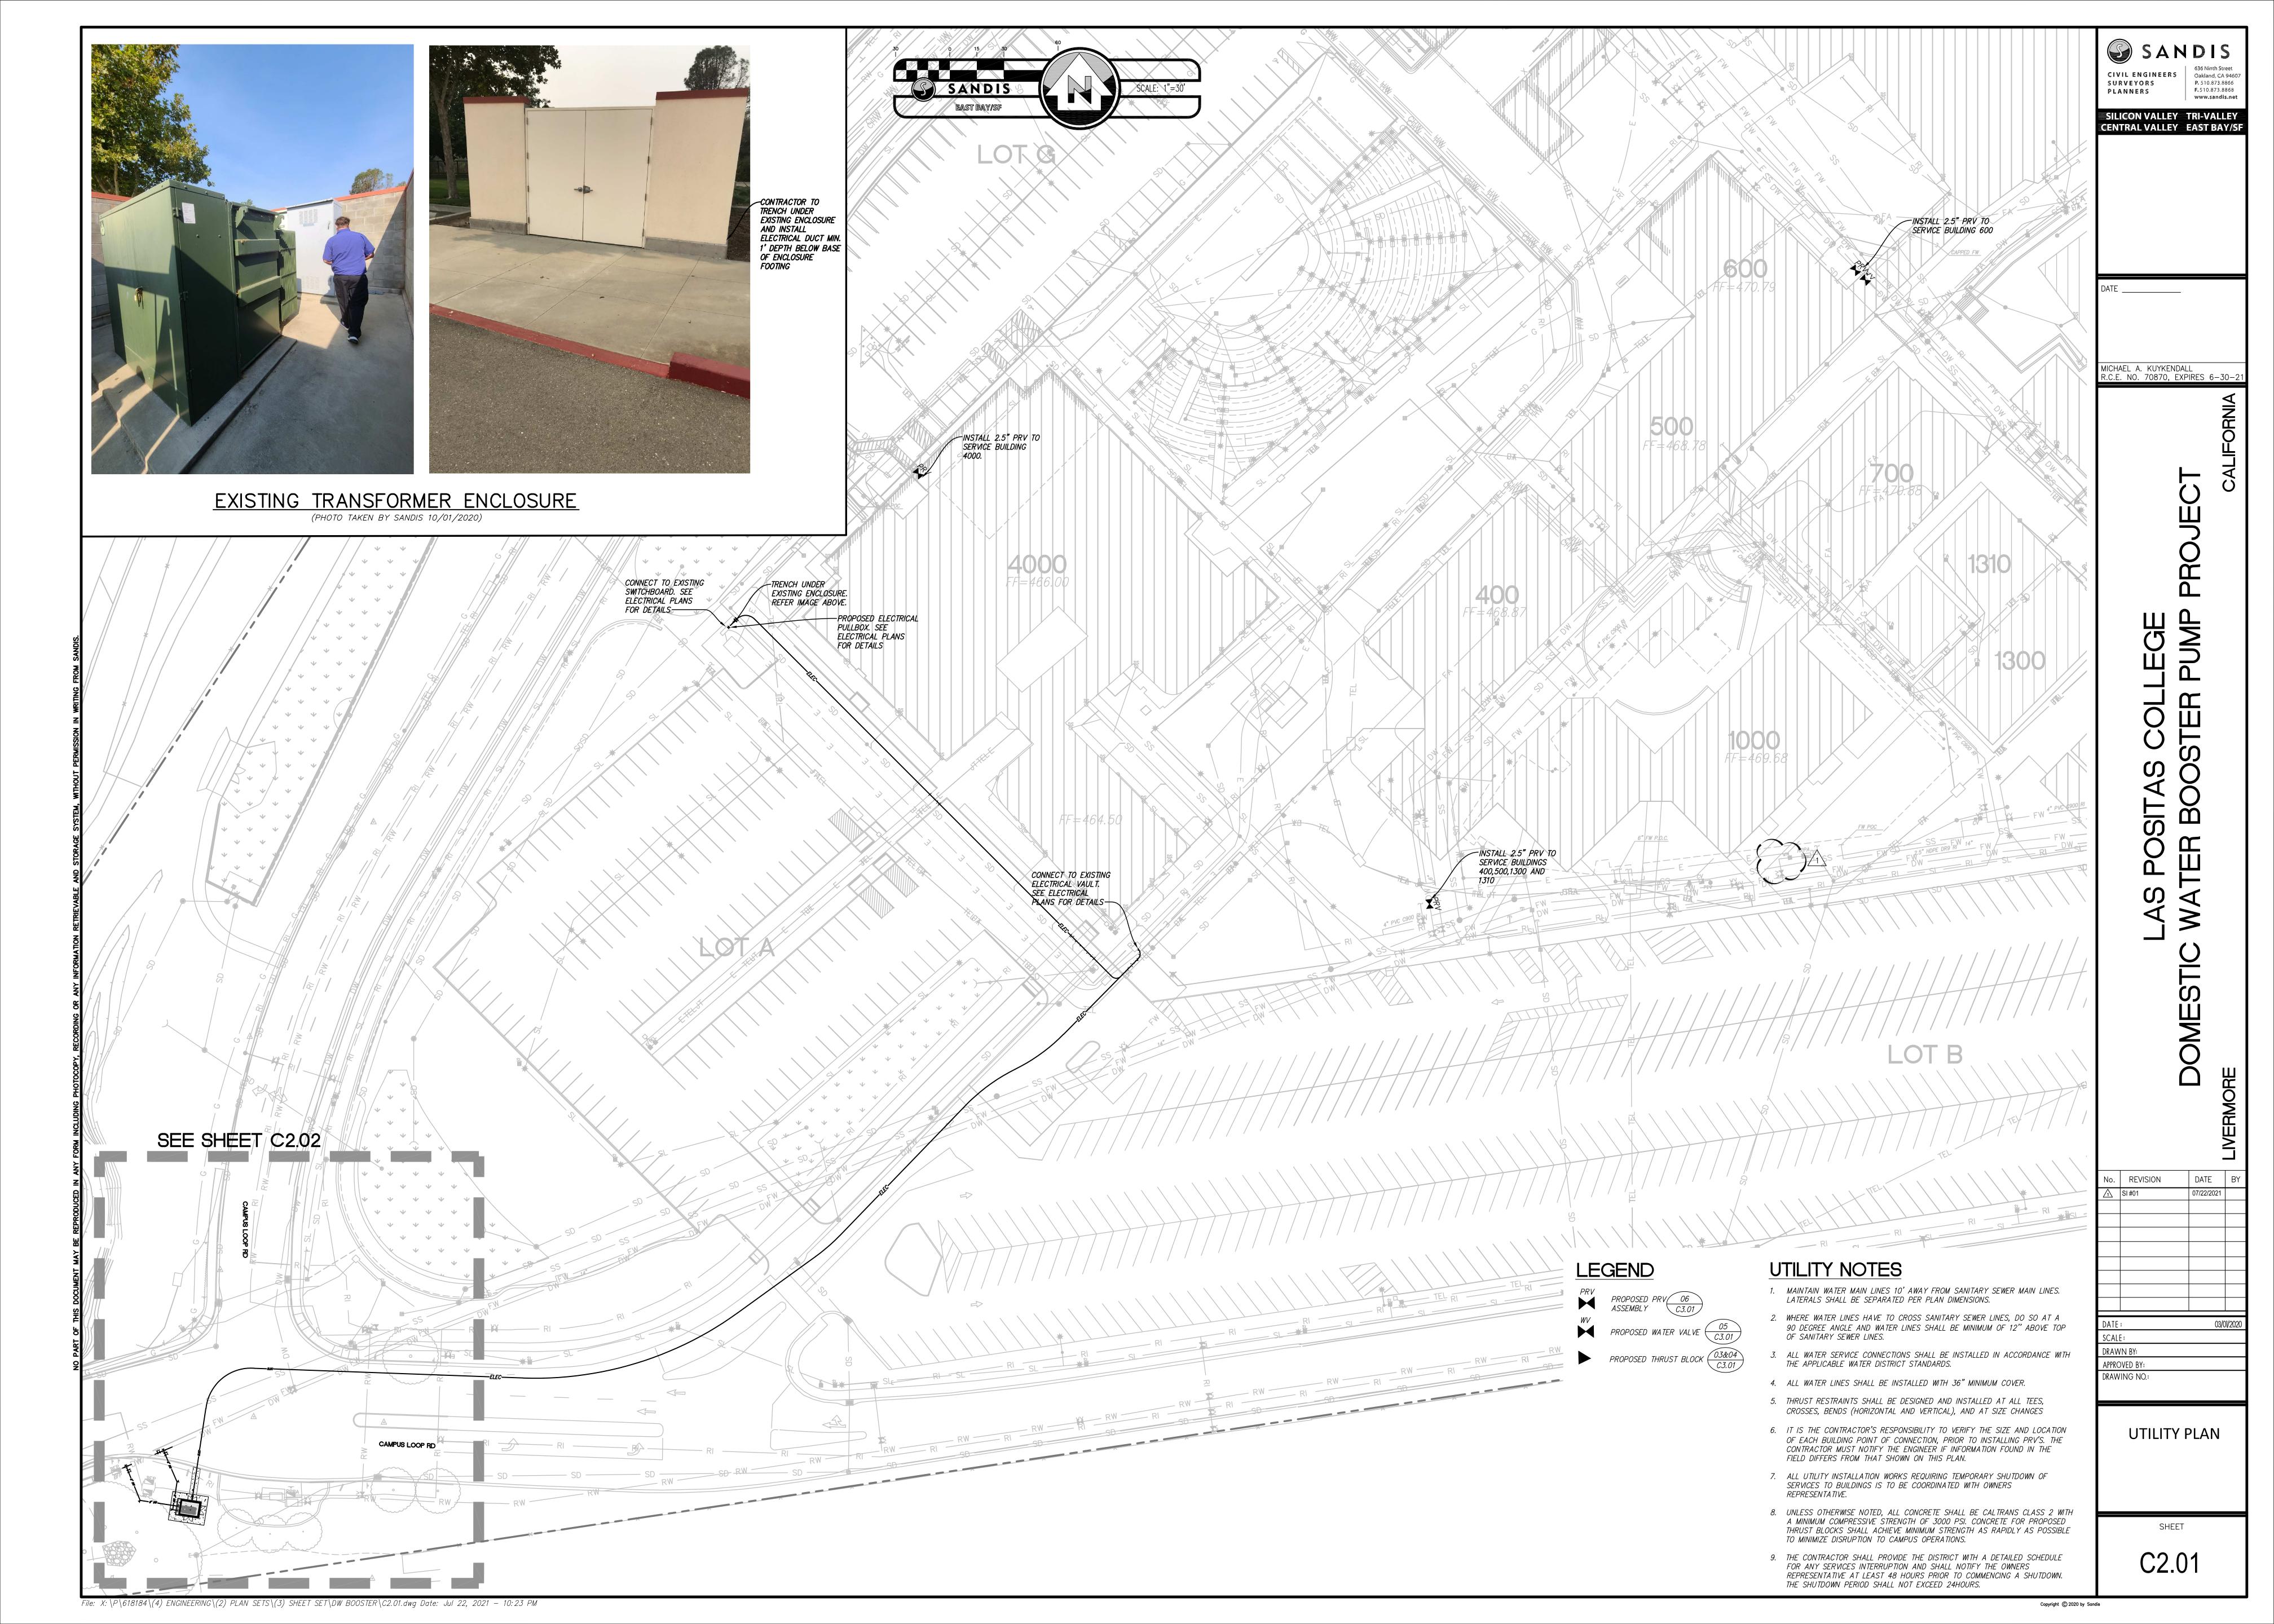

#### **DESCRIPTION OF CHANGE:**

Item No. 1- Per CFD No. 2 indicated to remove PRVs from scope of work due to existing PRV or no lateral water source found.

Item No. 2- Per Supplemental Instruction No.2, indicated to add a 6-inch PRV at the booster pump to stabilize the inlet pressure and prevent the booster pump from over-pressurizing.