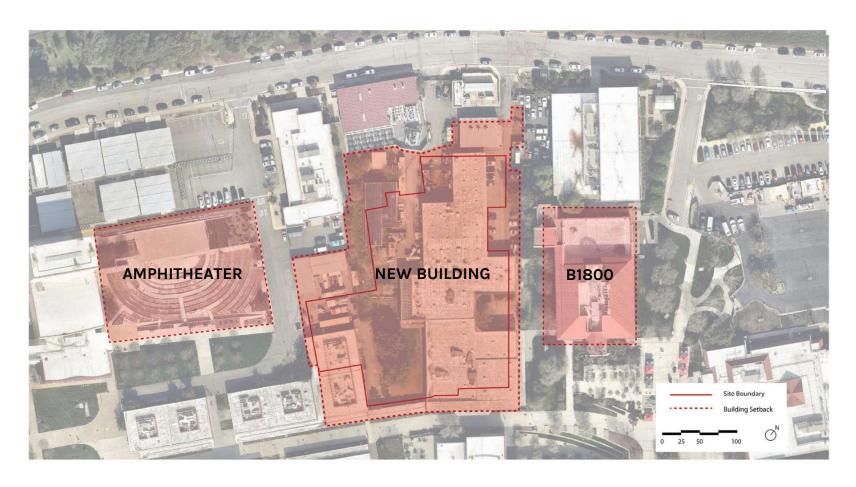

### **EXISTING SITE**



### **AMPHITHEATER AND BUILDING 1800**









# NEW STEAM BUILDING (NSB) SITE CONCEPT STRATEGIES



## **SITE CONCEPT STRATEGY #1: CANOPY**



**Inspiration & Concept** 











## SITE CONCEPT STRATEGY #2: TERRACES



Inspiration & Concept











## SITE CONCEPT STRATEGY #3: CROSSING



**Inspiration & Concept** 







### **NSB SPACE PROGRAM SUMMARY**

| LAS POSITAS COLLEGE STEAM BUILDING                                                                                                                                                                   |             |                            |                                                                                         |                                                                                   |