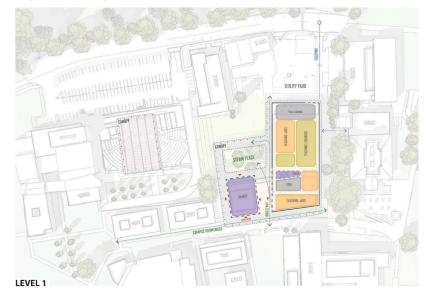

### **EXISTING SITE**



### **AMPHITHEATER AND BUILDING 1800**









# NEW STEAM BUILDING (NSB) SITE CONCEPT STRATEGIES



## **SITE CONCEPT STRATEGY #1: CANOPY**



**Inspiration & Concept** 











## SITE CONCEPT STRATEGY #2: TERRACES



Inspiration & Concept











## SITE CONCEPT STRATEGY #3: CROSSING



**Inspiration & Concept** 







### **NSB SPACE PROGRAM SUMMARY**

| LAS POSITAS COLLEGE STEAM BUILDING                                                                                                                                                                   |             |                            |                                                                                         |                                                                                   |                                                     |         |           |
|---------------------------------------------------------------------------------------------------------------