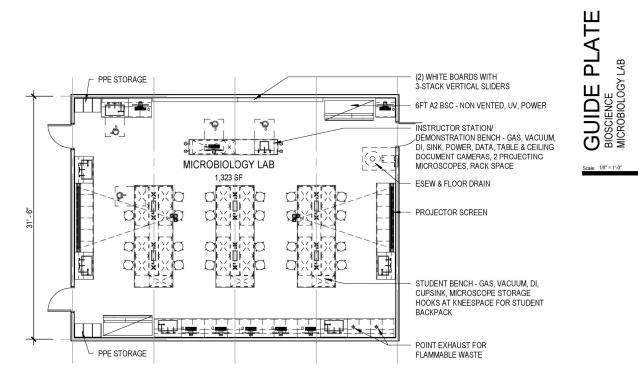

#### **NSB PROGRAM: BIOSCIENCE EXAMPLE**

NOTES:

-TYPICAL FOR ALL LAB - ELECTRICAL RACEWAY (OUTLET & USB PORT) AROUND PERIMETER

-SHELVING SOLUTION FOR WATER BOTTLES OUTSIDE, AT ENTRANCE TO LAB