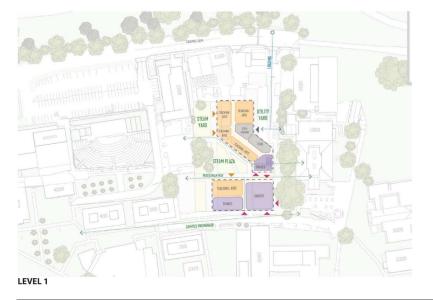

### **EXISTING SITE**



### **AMPHITHEATER AND BUILDING 1800**









# NEW STEAM BUILDING (NSB) SITE CONCEPT STRATEGIES



## **SITE CONCEPT STRATEGY #1: CANOPY**



**Inspiration & Concept** 











## SITE CONCEPT STRATEGY #2: TERRACES



Inspiration & Concept











## SITE CONCEPT STRATEGY #3: CROSSING



**Inspiration & Concept** 







### **NSB SPACE PROGRAM SUMMARY**

| LAS POSITAS COLLEGE STEAM BUILDING                                                                                                                                                                   |             |                            |                                                                                         |                                                                                   |                                                     |         |           |
|-----------------------------------------------------------------------------------------------------------------------------------------------------------------------------------------