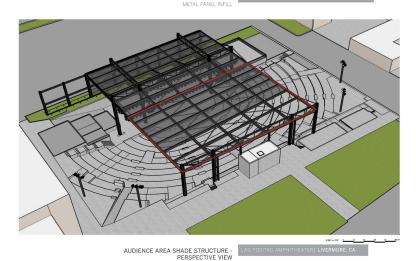

### **EXISTING SITE**



### **AMPHITHEATER AND BUILDING 1800**









# NEW STEAM BUILDING (NSB) SITE CONCEPT STRATEGIES



## **SITE CONCEPT STRATEGY #1: CANOPY**



**Inspiration & Concept** 











## SITE CONCEPT STRATEGY #2: TERRACES



Inspiration & Concept











## SITE CONCEPT STRATEGY #3: CROSSING



**Inspiration & Concept** 







### **NSB SPACE PROGRAM SUMMARY**

| LAS POSITAS COLLEGE STEAM BUILDING                                                                                                                                                                   |             |                            |                                                                                         |                                                                                   |                                                     |