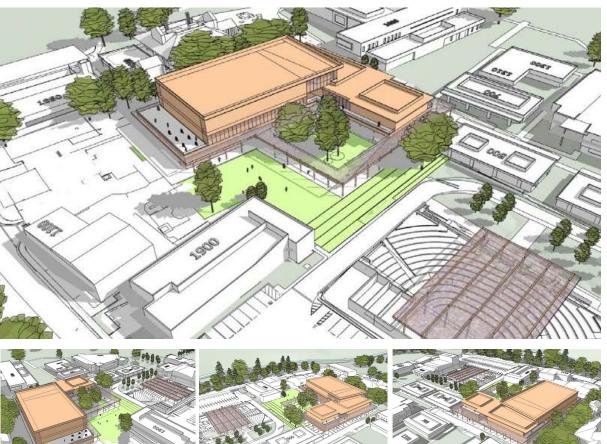

# NEW STEAM BUILDING (NSB) SITE CONCEPT STRATEGIES

## **SITE CONCEPT STRATEGY #1: CANOPY**

**Inspiration & Concept** 

## SITE CONCEPT STRATEGY #2: TERRACES

Inspiration & Concept

## SITE CONCEPT STRATEGY #3: CROSSING

**Inspiration & Concept** 