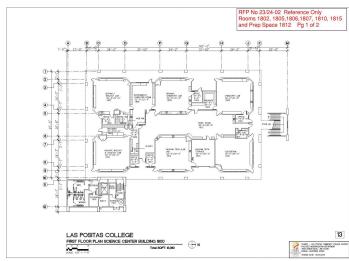

### **EXISTING SITE**



### **AMPHITHEATER AND BUILDING 1800**









# NEW STEAM BUILDING (NSB) SITE CONCEPT STRATEGIES



## **SITE CONCEPT STRATEGY #1: CANOPY**



**Inspiration & Concept** 











## SITE CONCEPT STRATEGY #2: TERRACES



Inspiration & Concept











## SITE CONCEPT STRATEGY #3: CROSSING



**Inspiration & Concept** 







### **NSB SPACE PROGRAM SUMMARY**

| LAS POSITAS COLLEGE STEAM BUILDING                                                                                                                                                                   |             |                            |                                                                                         |                                                                                   |                                                     |