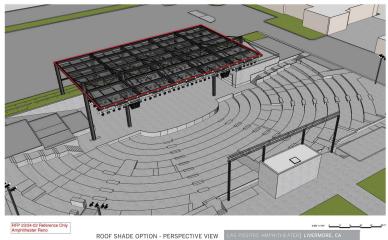

### **EXISTING SITE**



### **AMPHITHEATER AND BUILDING 1800**









# NEW STEAM BUILDING (NSB) SITE CONCEPT STRATEGIES



## **SITE CONCEPT STRATEGY #1: CANOPY**



**Inspiration & Concept** 











## SITE CONCEPT STRATEGY #2: TERRACES



Inspiration & Concept











## SITE CONCEPT STRATEGY #3: CROSSING



**Inspiration & Concept** 







### **NSB SPACE PROGRAM SUMMARY**

| LAS POSITAS COLLEGE STEAM BUILDING                                                                                                                                                                   |             |                            |                                                                                         |                                                                                   |                                                     |