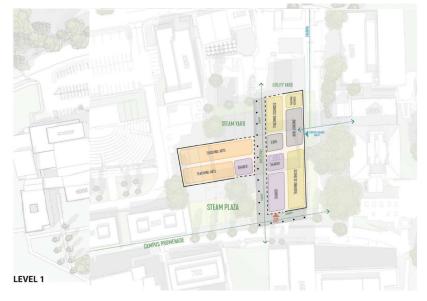

### **EXISTING SITE**



### **AMPHITHEATER AND BUILDING 1800**









# NEW STEAM BUILDING (NSB) SITE CONCEPT STRATEGIES



## **SITE CONCEPT STRATEGY #1: CANOPY**



**Inspiration & Concept** 











## SITE CONCEPT STRATEGY #2: TERRACES



Inspiration & Concept











## SITE CONCEPT STRATEGY #3: CROSSING



**Inspiration & Concept** 







### **NSB SPACE PROGRAM SUMMARY**

| LAS POSITAS COLLEGE STEAM BUILDING                                                                                                                                                                   |             |                            |                                                                                         |                                                                                   |                                                     |         |           |
|------------------------------------------------------------------------------------------------------------------------------------------------------------------------------------------------------|-------------|----------------------------|----------------------