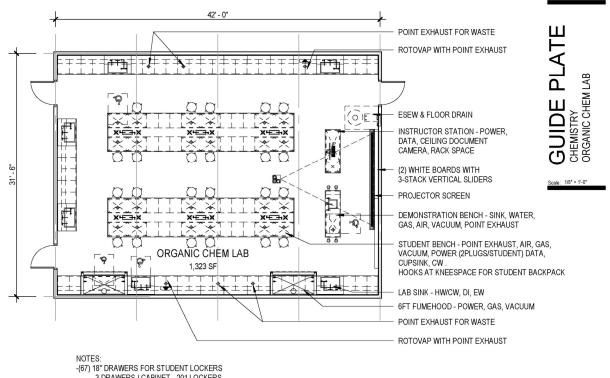

#### **NSB PROGRAM: CHEMISTRY EXAMPLE**

3 DRAWERS / CABINET - 201 LOCKERS

-TYPICAL FOR ALL LAB - ELECTRICAL RACEWAY (OUTLET & USB PORT) AROUND PERIMETER -SHELVING SOLUTION FOR WATER BOTTLES OUTSIDE, AT ENTRANCE TO LAB