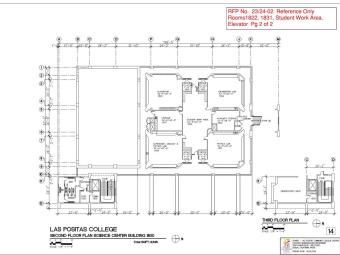

### **EXISTING SITE**



### **AMPHITHEATER AND BUILDING 1800**









# NEW STEAM BUILDING (NSB) SITE CONCEPT STRATEGIES



## **SITE CONCEPT STRATEGY #1: CANOPY**



**Inspiration & Concept** 











## SITE CONCEPT STRATEGY #2: TERRACES



Inspiration & Concept











## SITE CONCEPT STRATEGY #3: CROSSING



**Inspiration & Concept** 







### **NSB SPACE PROGRAM SUMMARY**

| LAS POSITAS COLLEGE STEAM BUILDING                                                                                                                                                                   |             |                            |                                                                                         |                                                                                   |                                                     |