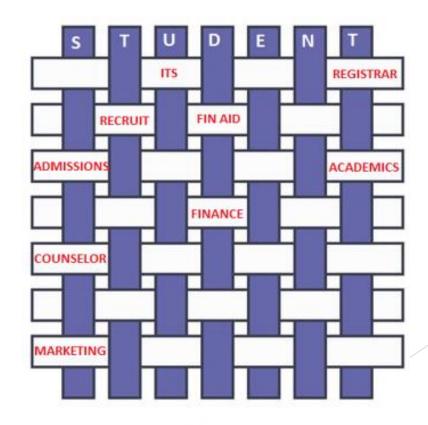

# Strategic Enrollment Management (SEM)

"strategic link that aligns tactical day-to-day enrollment and student success operations" (aacrao.org).

WEAVE

#### Workflow Process