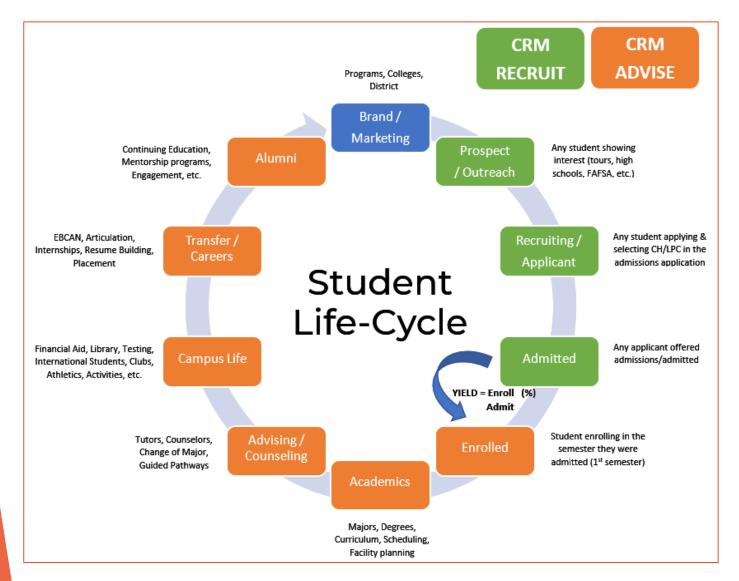

### Strategic Enrollment Management - Student Lif<mark>e Cycle</mark>

| Admit Numbers       |             |             |           |             |
|---------------------|-------------|-------------|-----------|-------------|
| Row Labels          | Spring 2021 | Summer 2021 | Fall 2021 | Spring 2022 |
| Chabot College      | 7653        | 5215        | 11616     | 7501        |
| Las Positas College | 3159        | 2884        | 5918      | 2918        |
| Grand Total         | 10812       | 8099        | 17534     | 10419       |
|                     |             |             |           |             |