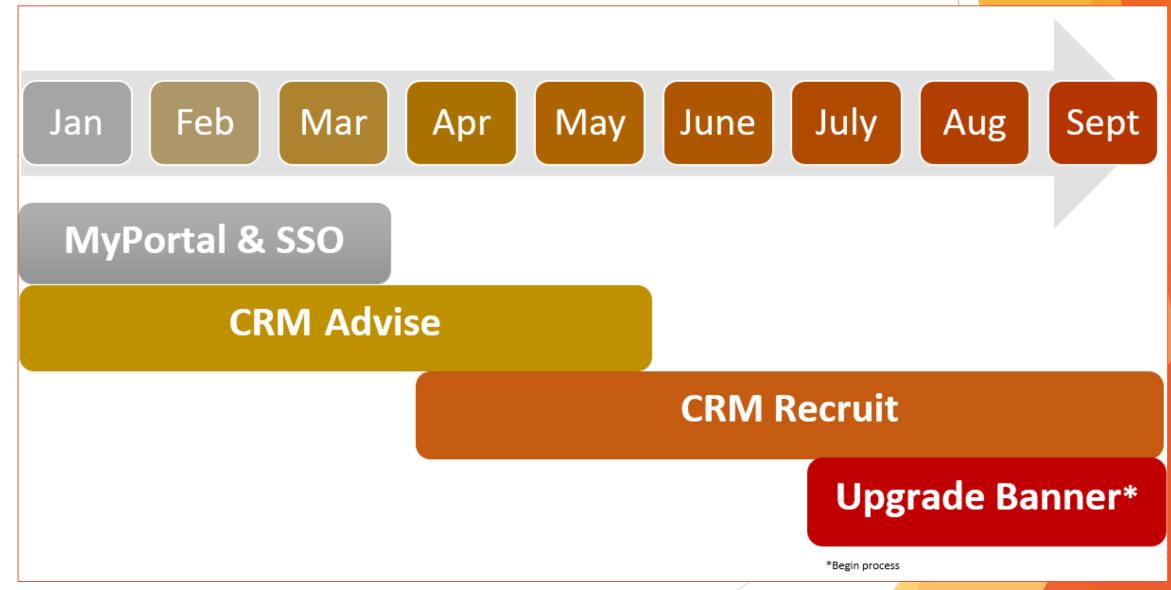

| 77.22                              |        |   |
| Spring 23                       | compared to Spring 21 | L                                                                                     | -14.81%                            |        |   |

# VALUE OF THE CRM MyPortal, Advise, Recruit

- Engaged conversations across the district for these systems.
- Supports the SEM efforts to increase enrollments and retention.
- These systems will work together throughout the entire student life-cycle.
- Identify our students along their journey.
- Interactions initiated and recorded the 'holistic' picture of support to the individual student.
- Customize our communications to the students. i.e: Enrollment Campaigns
- Data Informed Decisions enable more effective strategies.

### TIMELINE