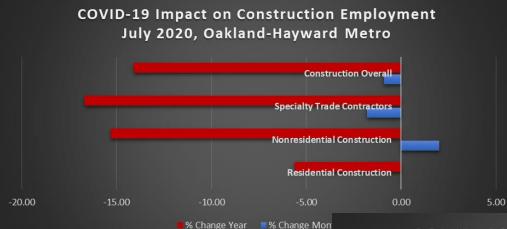

### Most Impacted Industries – Additional Detail

COVID-19 Impact on Manuf. Employment July 2020, Oakland-Hayward Metro

\*Source: EDD of CA

### Most Impacted Industries – Additional Detail