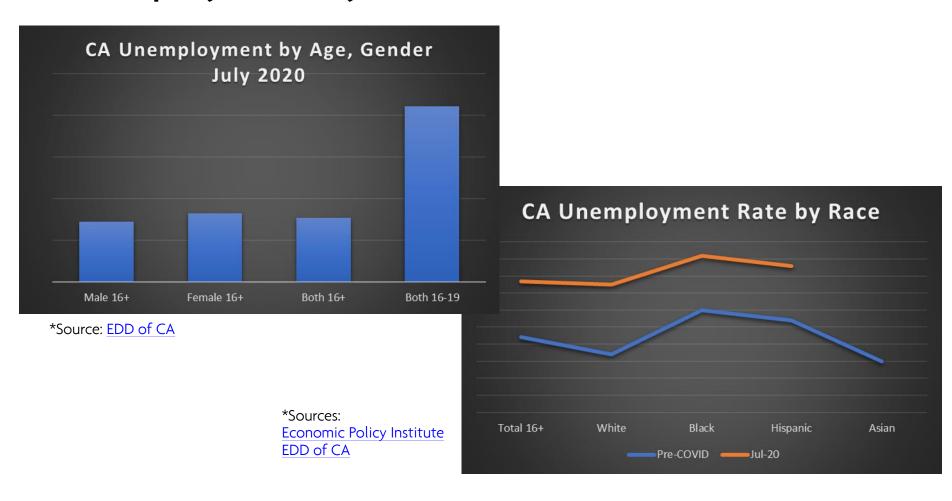

### Unemployment by Gender and Race

# Impact of COVID-19 on Specific Populations

- More women than men lost jobs (5.5 mil. vs 2.5 mil.)
- Three sectors lost 59% of nonfarm jobs
  - Leisure & Hospitality, Education, Heath Services
- Hispanic women experienced a steeper decline in jobs
- Immigrant workers lost more than U.S. born workers
- Young adult employment severely impacted: -25%
- Workers without any college more likely impacted
- College-educated more likely to have a telework option