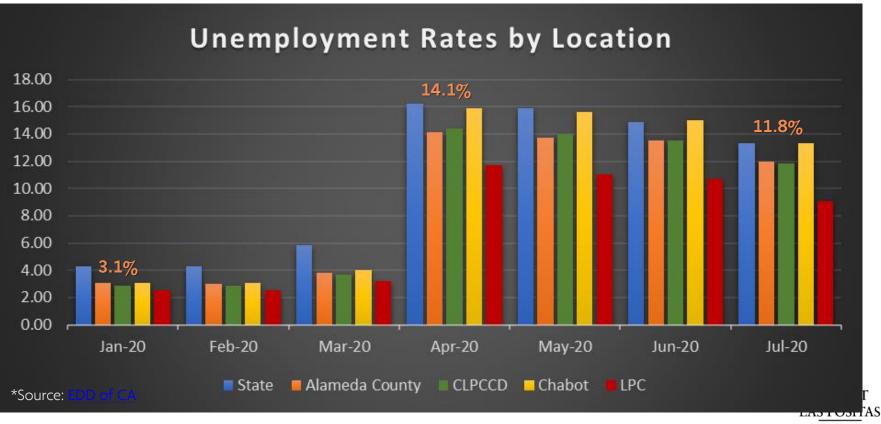

CHABOT-LASPOSITAS Community College District

# Employment Impact of Alameda County Shelter-in-Place

Sarah Holtzclaw, Tri-Valley Career Center DEMC: September 4, 2020



### What will be covered

- Unemployment Comparisons
- Impacted Populations
- Impacted Industries
- TVCC's Response





### **Unemployment Rates since SIP**



COMMUNITY COLLEGE DISTRICT



### UI Claims, total since SIP: 409,610



LAS POSITAS

COMMUNITY COLLEGE

\*Population of Alameda County: 1,684,000, current labor force: 820,600



### Unemployment by Gender and Race





# Impact of COVID-19 on Specific Populations

- More women than men lost jobs (5.5 mil. vs 2.5 mil.)
- Three sectors lost 59% of nonfarm jobs
  - Leisure & Hospitality, Education, Heath Services
- Hispanic women experienced a steeper decline in jobs
- Immigrant workers lost more than U.S. born workers
- Young adult employment severely impacted: -25%
- Workers without any college more likely impacted
- College-educated more likely to have a telework option





#### Most Impacted Industries



\*Source: EDD of CA



### Most Impacted Industries – Additional Detail



COVI