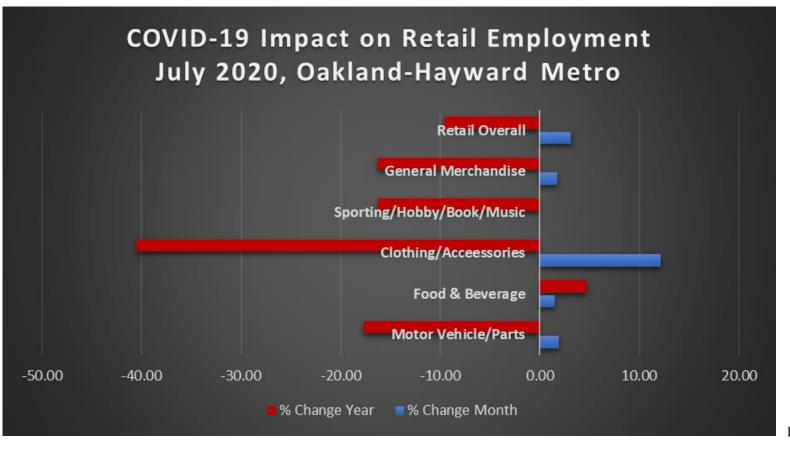

84,000, current labor force: 820,600



### Unemployment by Gender and Race





# Impact of COVID-19 on Specific Populations

- More women than men lost jobs (5.5 mil. vs 2.5 mil.)
- Three sectors lost 59% of nonfarm jobs
  - Leisure & Hospitality, Education, Heath Services
- Hispanic women experienced a steeper decline in jobs
- Immigrant workers lost more than U.S. born workers
- Young adult employment severely impacted: -25%
- Workers without any college more likely impacted
- College-educated more likely to have a telework option





#### Most Impacted Industries



\*Source: EDD of CA



### Most Impacted Industries – Additional Detail



COVID-19 Impact on Manuf. Employment July 2020, Oakland-Hayward Metro



\*Source: EDD of CA



### Most Impacted Industries – Additional Detail







# TVCC's Response to COVID-19

- Fielding Employment Development Dept. (EDD) calls
- Workshops, Counseling & Job Club online
  - Added COVID-related, online training & LinkedIn workshops
- Launched our new website for more self-assistance
- Increased e-newsletter, social media
- Offered \$400-\$800 in supportive services to pay bills
- Launched virtual hiring events, resume reviews
- Promoting Year-to-Career in entire CLPCCD footprint







### Promoting Year-to-Career 2020

- Throughout entire CLPCCD footprint
  - Eden Area Career Center
  - CalJOBS
  - Newsletters
  - Social Media





- Thank you
- Questions?