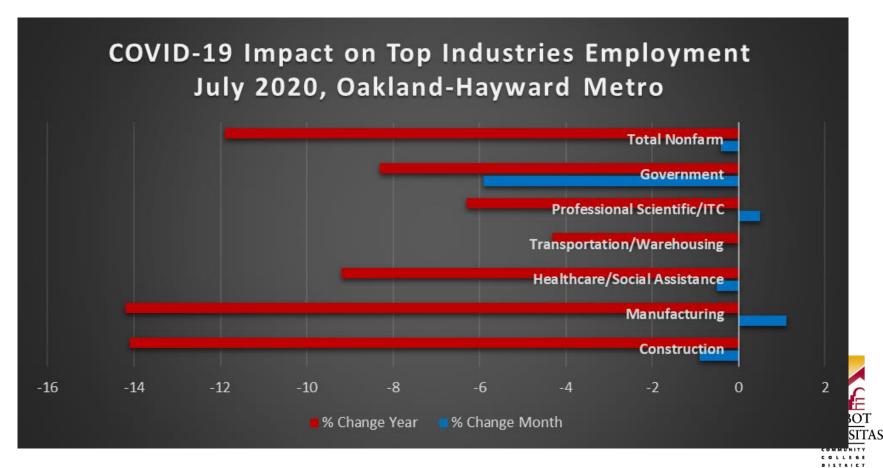

#### Most Impacted Industries

\*Source: EDD of CA

### Most Impacted Industries – Additional Detail

COVID-19 Impact on Manuf. Employment July 2020, Oakland-Hayward Metro

\*Source: EDD of CA

### Most Impacted Industries – Additional Detail