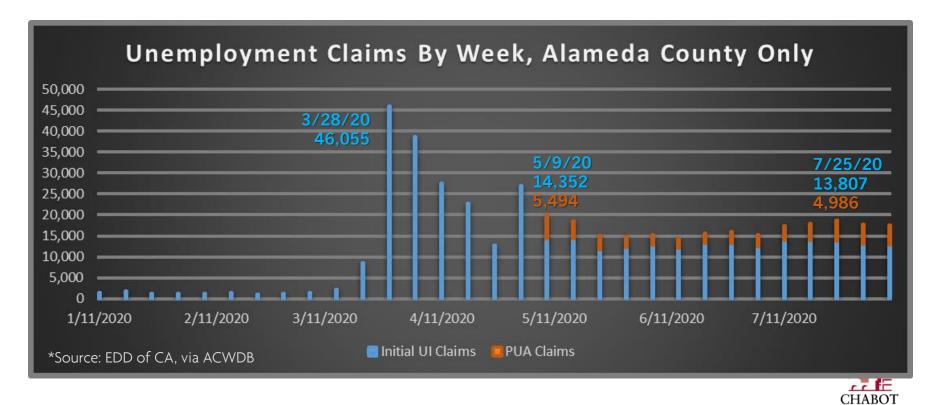

### UI Claims, total since SIP: 409,610

LAS POSITAS

COMMUNITY COLLEGE

\*Population of Alameda County: 1,684,000, current labor force: 820,600