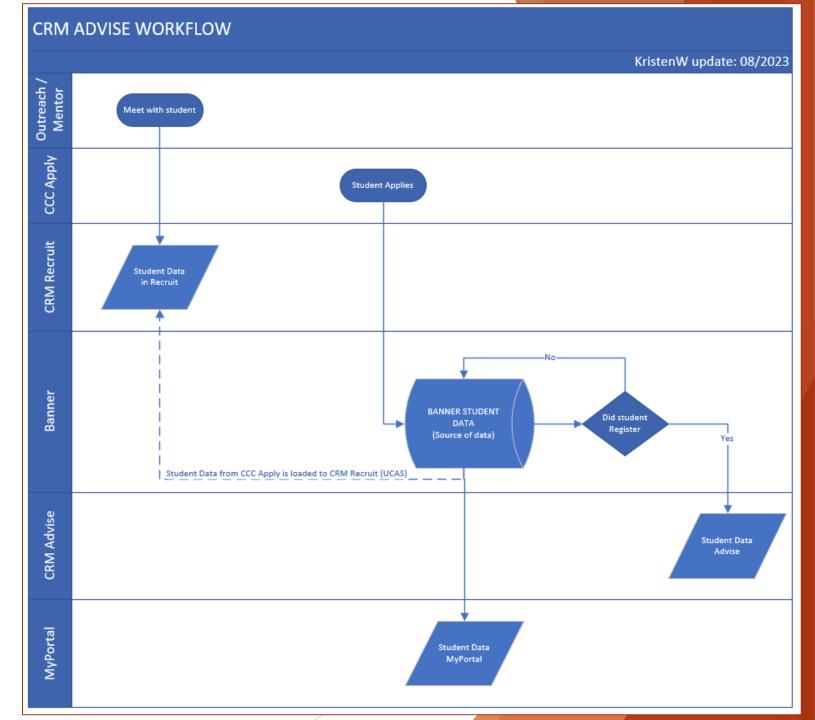

### **CRM Advise**

- ► Banner (Single Source of Data)
- ► Interactions initiated and recorded the 'holistic' picture of support to the individual student.
- Customize (and standardize) communications to students i.e. Enrollment Campaigns
- ▶ Data Informed Decisions enable more effective strategic planning i.e. Enrollment / Retention What are we measuring and why?
- What does serving a student look like? KEI v. KPI
- ► Improvements in:
  - Organization Management Processes (i.e. coordinate and allocate resources)
  - Business Processes (i.e. systematic approach)
  - Quality of Service
  - Planning
  - Accuracy