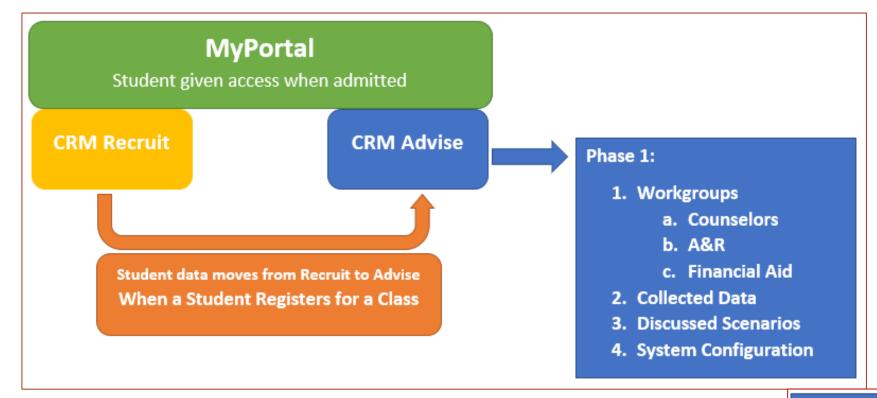

# **CRM ADVISE**

DEMC 09 01 2023

Kristen Whittaker Application Services Manager, ITS

Chabot-Las Positas Community College District



### **CRM Advise**

- ► Banner (Single Source of Data)
- ► Interactions initiated and recorded the 'holistic' picture of support to the individual student.
- Customize (and standardize) communications to students i.e. Enrollment Campaigns
- ▶ Data Informed Decisions enable more effective strategic planning i.e. Enrollment / Retention What are we measuring and why?
- What does serving a student look like? KEI v. KPI
- ► Improvements in:
  - Organization Management Processes (i.e. coordinate and allocate resources)
  - Business Processes (i.e. systematic approach)
  - Quality of Service
  - Planning
  - Accuracy



## **CRM Project**





### **Priority Registration**

- ✓ Orientation
- ✓ SEP C
- ✓ Assessment



## **Workflow Process**





# Communication Workflow Process





### **Orientation Business Process** Student Type OnBoarding~ Orientation\* Transfer student Transfer Student **ORIENTATION** International International Student Special Programs Student **ORIENTATION** Returning **Returning Student** Student **EBCAN ORIENTATION New Student New Student ORIENTATION**

Example:

Orientation

\*Orient to the

College

~Onboard to the

**Programs** 

### What's Next

- ► Provisioning: September 9<sup>th</sup>
  - ► Summer grades
  - ► Fall 2023
  - ► Turn on sync process
- ► Go Live: Bring Online Sept 11-15
  - ► Give users access to log in via MyPortal
  - Resources and How To's Available
  - ► Learn how to pull rep