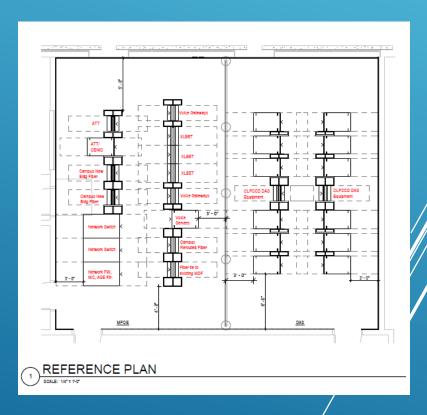

## CHABOT MPOE REPLACEMENT

- Design review in progress.
- Coordination with AT&T engineering for new campus provisioning has occurred.
- Expect to submit to DSA in Fall of 2019, with construction in 2020.
- After construction, up to a year of work is required to convert voice and data services and add DAS system.