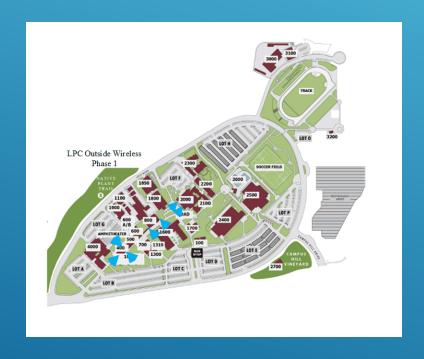

# IMPLEMENTATION OF LATEST INDUSTRY STANDARD 802.11AC DATA WIRELESS EQUIPMENT

- Exterior wireless augmentation completed at LPC at outside seating areas by Library/Science, B1600/B800, AmphiTheatre, B1000/B400, CCA.
- LPC PE fields under investigation.
- Chabot PE fields and other outside congregation areas under review.