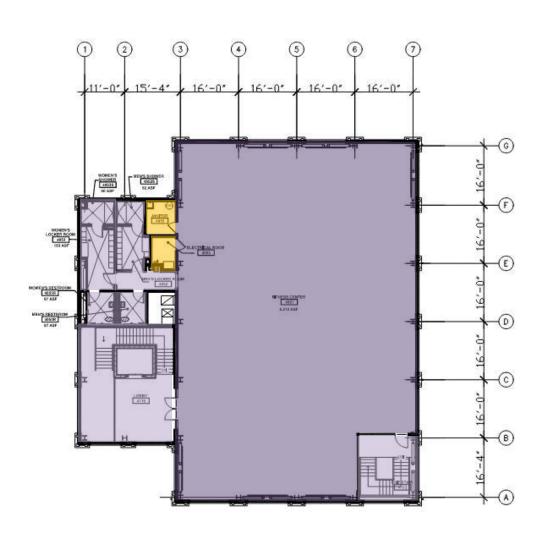

#### **LEGEND**

Green = staff personal spaces Li
Yellow = staff common areas Da

Light Purple = common areas

Dark Purple = public specialized areas

Orange = staff specialized areas

SECOND FLOOR PLAN PHYSICAL EDUCATION FACULTY OFFICES BUILDING 4000

Total SQFT: 8,281

#### Safe Work Practice Zones

Chabot College - Building 4000 2nd Floor 25555 Hesperian Blvd., Hayward, CA FACS #PJ48098 May 5, 2021

### **LEGEND**

Green = staff personal spaces Light Purple = common areas Yellow = staff common areas Orange = staff specialized areas

Dark Purple = public specialized areas