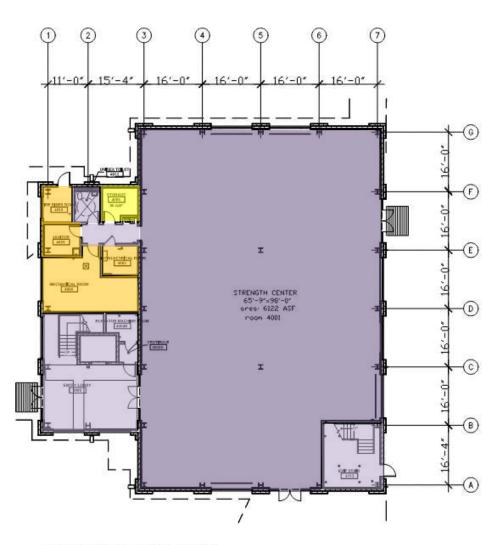

## CHABOT COLLEGE

FIRST FLOOR PLAN PHYSICAL EDUCATION FACULTY OFFICES BUILDING 4000

Total SQFT: 8,281

# Safe Work Practice Zones

Chabot College – Building 4000 1st Floor 25555 Hesperian Blvd., Hayward, CA FACS #PJ48098 May 5, 2021

#### **LEGEND**

Green = staff personal spaces Li
Yellow = staff common areas Da

Light Purple = common areas

Dark Purple = public specialized areas

Orange = staff specialized areas

SECOND FLOOR PLAN PHYSICAL EDUCATION FACULTY OFFICES BUILDING 4000