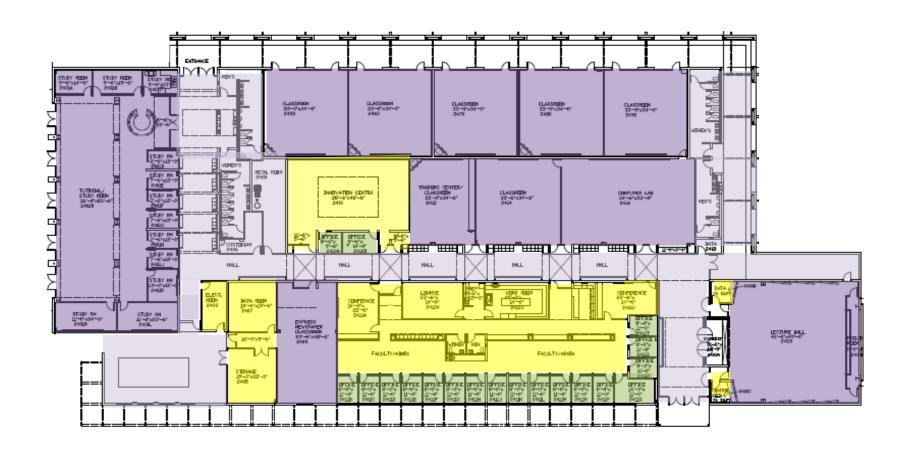

## **Safe Work Practice Zones**

Las Positas College – Building 2400 3000 Campus Hill Dr., Livermore, CA FACS #PJ48098 5/3/2021

### **LEGEND**

Green = staff personal spaces
Yellow = staff common areas
Orange = staff specialized areas

Light Purple = common areas

Dark Purple = public specialized areas

Note: These practices are current as of the revision date. Since the COVID-19 pandemic is evolving rapidly, extra diligence should be used in watching for updates to these practices.