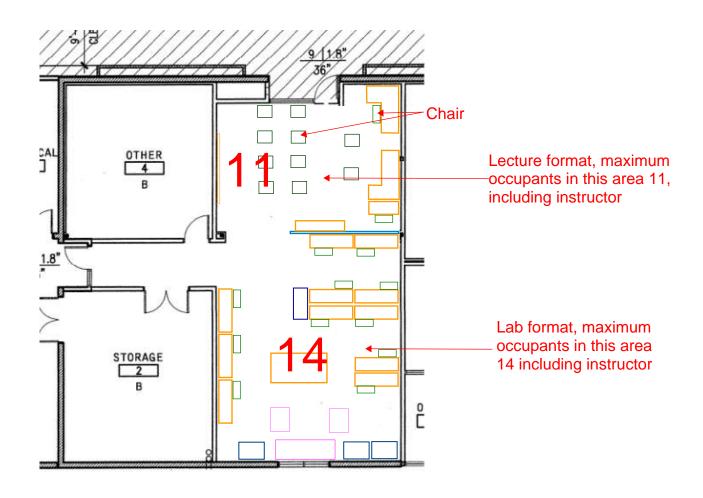

# PHYSICAL DISTANCING

- 1. *Maintain Physical Distance*. Maintain at least four feet of distance between yourself and others. More distance and more physical barriers between people are better. Computer workstations should be maintained 4 feet apart or separated by physical barriers such as Plexiglass.
- 2. Reduced Physical Interaction. Follow guidance from your supervisor or site contact about working from home, staggering work schedules and break times, conducting business online, and other measures aimed at reducing the need for physical interaction.
- 3. *Groupings (Cohorting).* Keep student and staff groupings as static as possible. Limit mixing between groups.
- 4. Activities. Plan activities focusing on individual study or small groups that allow for physical distancing. Prioritize outdoor activities as much as possible. Activities that involve loud talking or heavy exertion should be curtailed or incorporate greater physical distancing due to greater risk of expelled respiratory droplets.
- 5. Classroom Layout. Be aware of and support changes in the classroom layout that support physical distancing (e.g., do not use seats/desks marked as out of use, do not rearrange configurations changed for distancing, follow traffic flow guidance). Keep seating/desks at least 4 feet apart. Ensure seating/desks face in the same direction (rather than facing each other),or have barriers in between if facing each other.
- 6. *Maximum Occupancies*. The following classroom occupancy limits have been determined to help promote proper physical distancing (includes 1 instructor): Refer to attached spreadsheet and room postings as applicable.
- 7. Seating Assignments. Have assigned seating for students when possible. This helps to support consistent physical distancing habits and minimizes the diversity of potential exposures.
- 8. *Instructor Area.* Conduct instruction from the areas designated for the instructor whenever possible in order to help maximize the distance between the instructor and students.

# PHYSICAL DISTANCING

- 1. *Maintain Physical Distance*. Maintain at least six feet of distance between yourself and others. More distance and more physical barriers between people are better.
- 2. Reduced Physical Interaction. Follow your supervisor's guidance about working from home, staggering work schedules and break times, conducting business online, and other measures aimed at reducing the need for physical interaction.
- 3. Work Area Layout. Be aware of and support changes in the work area layout that support physical distancing (e.g., do not use seats/desks marked as out of use, do not rearrange configurations changed for distancing, follow traffic flow guidance). Inform your supervisor immediately if any workstations are not configured to support 6 feet of distancing when in use.
- 4. *Maximum Occupancies*. The following occupancy limits have been determined to help promote proper physical distancing: Refer to attached spreadsheet and room postings as provided.