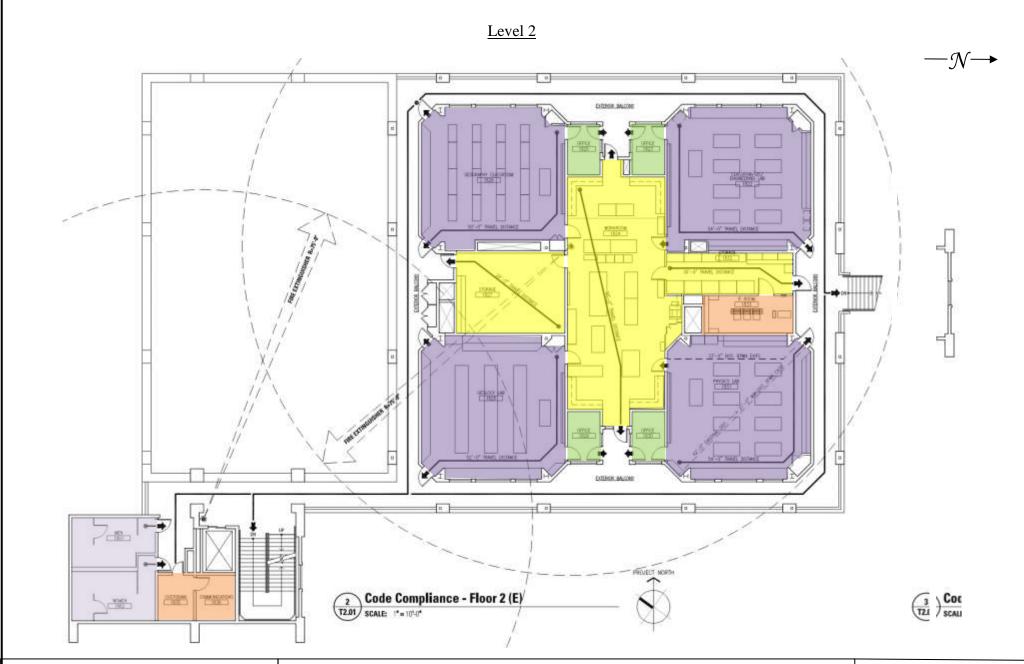

#### **Safe Work Practice Zones**

Las Positas College – Building 1800 2<sup>nd</sup> Flr 3000 Campus Hill Dr., Livermore, CA FACS #PJ48098 May 10, 2021

# **LEGEND**

Green = staff personal spaces
Yellow = staff common areas
Orange = staff specialized areas

Light Purple = common areas

Dark Purple = public specialized areas