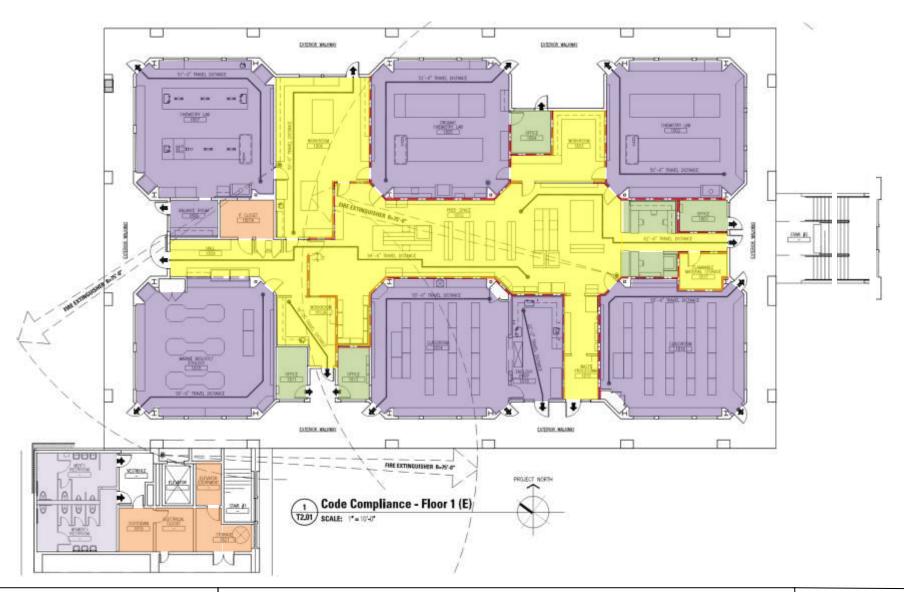

## **Safe Work Practice Zones**

Las Positas College – Building 1800 1st Flr 3000 Campus Hill Dr., Livermore, CA FACS #PJ48098 May 10, 2021

### **LEGEND**

Green = staff personal spaces
Yellow = staff common areas
Orange = staff specialized areas

Light Purple = common areas

Dark Purple = public specialized areas