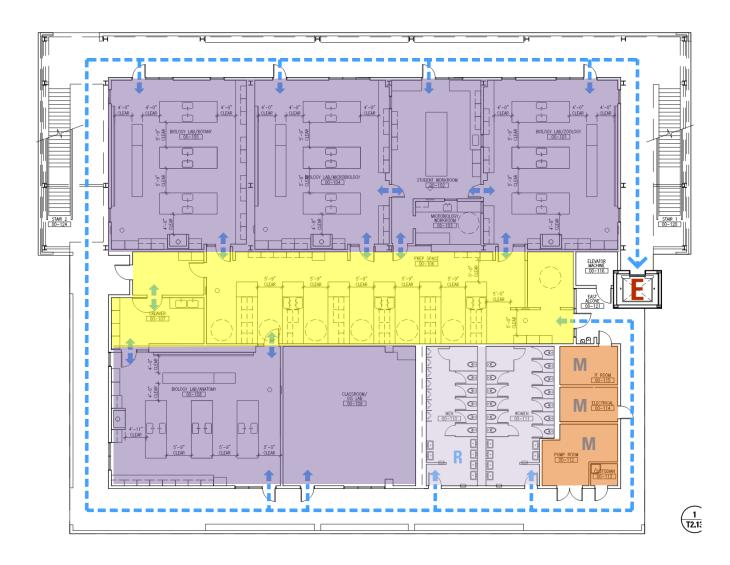

# Building 1850

#### **Safe Work Practice Zones**

Las Positas College – Building 1850 3000 Campus Hill Dr., Livermore, CA FACS #PJ48098 September 17, 2020

### **LEGEND**

Green = staff personal spaces

Yellow = staff common areas

Orange = staff specialized areas

Light Purple = common areas

Dark Purple = public specialized areas