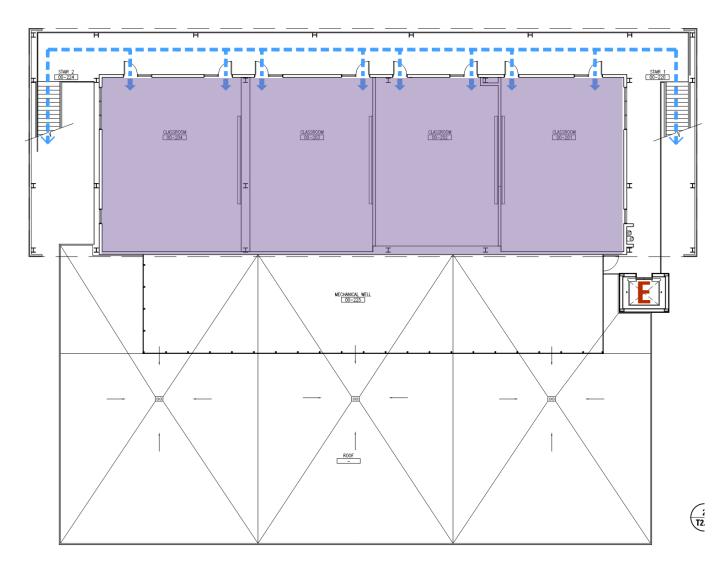

# Building 1850

### **Safe Work Practice Zones**

Las Positas College – Building 1850 3000 Campus Hill Dr., Livermore, CA FACS #PJ48098 September 17, 2020

### **LEGEND**

Green = staff personal spaces
Yellow = staff common areas
Orange = staff specialized areas

Light Purple = common areas

Dark Purple = public specialized areas