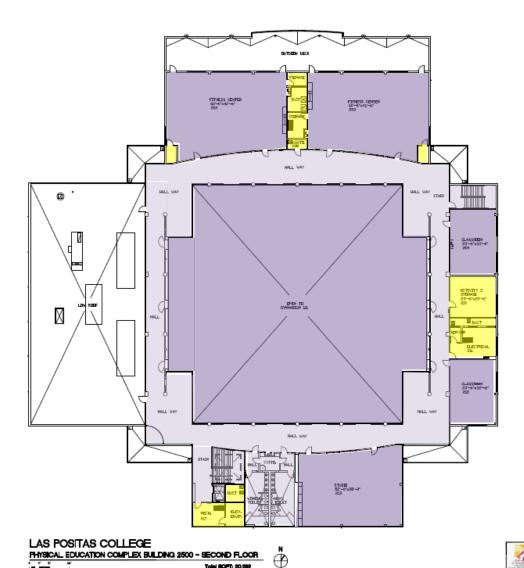

# Level 2

## **Safe Work Practice Zones**

Las Positas College – Building 2500 3000 Campus Hill Dr., Livermore, CA FACS #PJ48098 5/3/2021

### **LEGEND**

Green = staff personal spaces
Yellow = staff common areas
Orange = staff specialized areas

Light Purple = common areas

Dark Purple = public specialized areas

21

CHARGT — LAS POSTAS COMMUNITY COLLEGE DISTRICT PACILITIES MODERNICATION DEPARTMENT 7800 DUBLIN BLVD., 390 FLOOR DUBLIN CALFERRIA SHORE