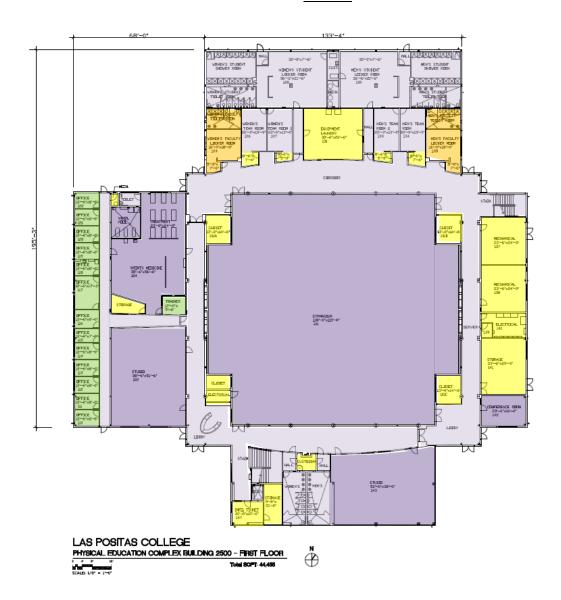

### **Safe Work Practice Zones**

Las Positas College – Building 2500 3000 Campus Hill Dr., Livermore, CA FACS #PJ48098 5/3/2021

### **LEGEND**

Green = staff personal spaces
Yellow = staff common areas
Orange = staff specialized areas

Light Purple = common areas

Dark Purple = public specialized areas