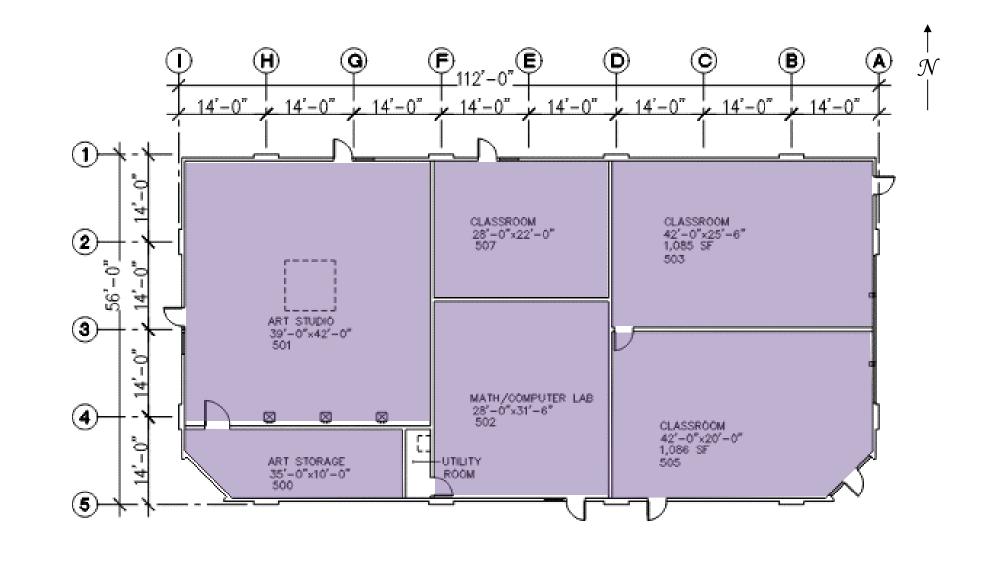

| Nork Practice Zones                                                                           | LEGEND                                                                                           |                                                                       |
|-----------------------------------------------------------------------------------------------|--------------------------------------------------------------------------------------------------|-----------------------------------------------------------------------|
| ositas College – Building 1600<br>Campus Hill Dr., Livermore, CA<br>#PJ48098<br>mber 17, 2020 | Green = staff personal spaces<br>Yellow = staff common areas<br>Orange = staff specialized areas | Light Purple = common areas<br>Dark Purple = public specialized areas |