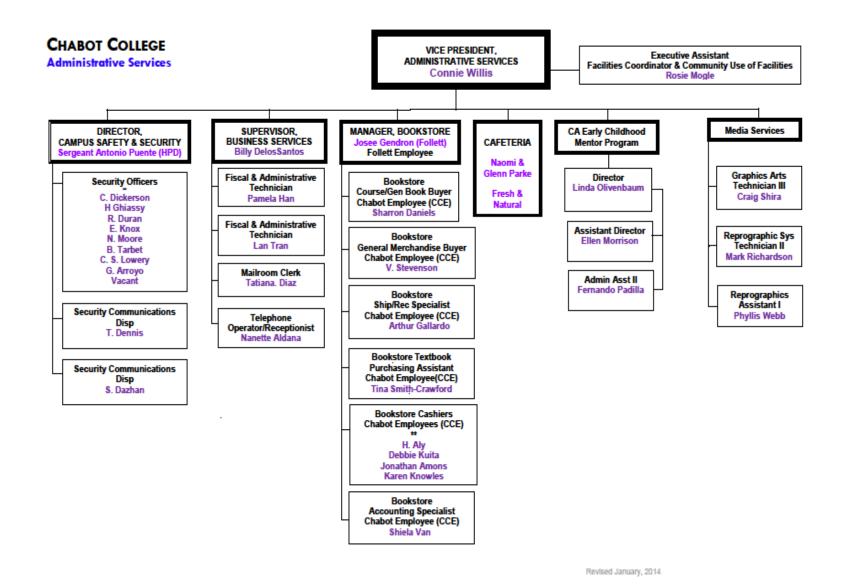

## DRAFT

## CHAROT COLLEGE STUDENT SERVICES ADMINISTRATIVE ORGANIZATION CHART



- Community Education
- Student Access and Community Outreach
- Student Equity Initiatives
- Student Services Program Review and Assessment
- Student Conduct and Due Process / Student Discipline
- Student Grievance and Non-Discrimination Compliance
- Student Success and Support Program (formerly Matriculation)

## DEAN OF COUNSELING

VALJEAN DALE (InterIm)

Theresa Patchin, Adm Asst

Academic Counseling Articulation Career Counseling Career/Transfer Center Crisis Intervention and Referral Health Services MAA Program Mental Health Counseling Peer Advising Personal Counseling Psychology-Counseling Instruction/Curriculum Student Online Services Center Student Success Support Program

- -- Assessment
- --Orient