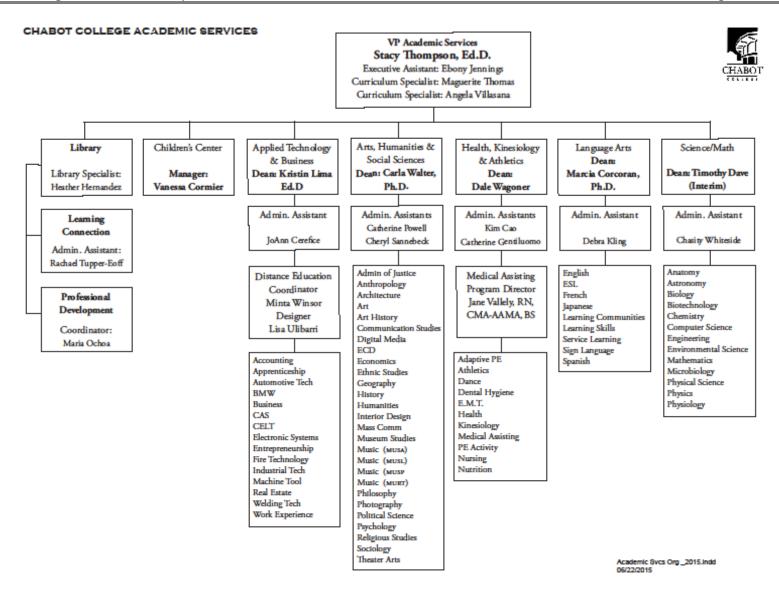

## DRAFT

## CHAROT COLLEGE STUDENT SERVICES ADMINISTRATIVE ORGANIZATION CHART



- Community Education
- Student Access and Community Outreach
- Student Equity Initiatives
- Student Services Program Review and Assessment
- Student Conduct and Due Process / Student Discipline
- Student Grievance and Non-Discrimination Compliance
- Student Success and Support Program (formerly Matriculation)

## DEAN OF COUNSELING

VALJEAN DALE (InterIm)

Theresa Patchin, Adm Asst

Academic Counseling Articulation Career Counseling Career/Transfer Center Crisis Intervention and Referral Health Services MAA Program Mental Health Counseling Peer Advising Personal Counseling Psychology-Counseling Instruction/Curriculum Student Online Services Center Student Success Support Program

- -- Assessment
- --Orie