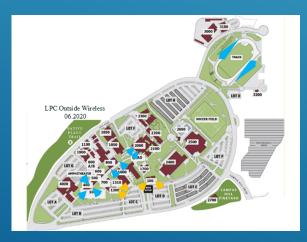

### LPC Campus

 Implementation of outdoor wireless serving parking lots C and D in support of social distancing initiatives for LPC students.