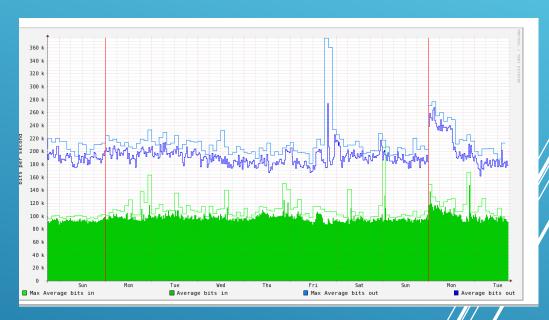

# 10G CONNECTIVITY DEPLOYMENT

- CENIC Internet upgrade to 10G completed at each campus.
- Outside and inside campus connectivity
- Continuing with building rollout