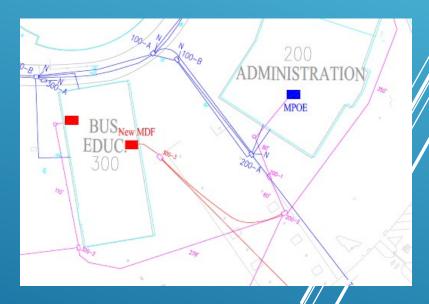

## CHABOT MPOE REPLACEMENT

- Final construction activities being completed.
- New 10G switching has been deployed.
- Began transition of services to the room during Christmas break: PE building data backbones.
- Assessing transition of data and voice services for remaining campus buildings
  - Voice all buildings
  - Data 17 buildings